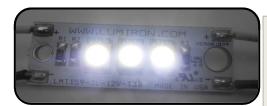

## **LUMOS 159 - 3L - T3 SERIES**

The LUMIRON LUMOS 159-T3-SERIES is an innovative solid state lighting solution for commercial/industrial and marine application. This LED has excellent lighting applications in multiple whites or colors; while reducing the impact on the environment, it offers you a solution to many of your lighting needs. The LUMOS 159 MODULE has a considerably low power usage using 12VDC AND .75 WATTS per module. It has multiple marine applications with exceptional quality of illumination.

Dimmable Made in USA 3 years Warranty

Benefits & Features:
Low Energy Consumption
Dimmable
Different Colors
Good For Retrofit Small Courtesy Light Fixtures
Long Lasting 50,000. hours
Easy to Install