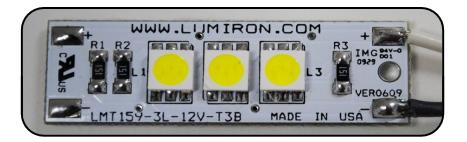

## **LUMOS 159 - 3L - T3 SERIES**

The LUMIRON LUMOS 159-T3-SERIES is an innovative solid state lighting solution for commercial/industrial and marine application. This LED has excellent lighting applications in multiple whites or colors; while reducing the impact on the environment, it offers you a solution to many of your lighting needs. The LUMOS 159 MODULE has a considerably low power usage using 12VDC AND .75 WATTS per module. It has multiple marine applications with exceptional quality of illumination.

### **LUMOS 159**

Size: 15/8" x 9/16", (4.45cm x 1.42cm)

Number of LEDs: 3 Led

Type: T3B View Angle: 120° Power: 12VDC

Power Consumption: 0.75 Watts Mounting: Double Side Adhesive

Wire: 4" (10cm) 18G
\* Custom Wire Lengths Available\*