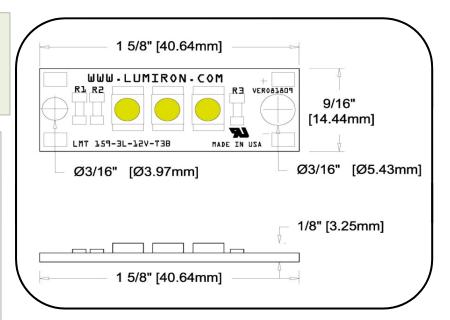

#### **SPECIFICATION**

### **LUMOS 159**

Size: 15/8" x 9/16", (4.45cm x 1.42cm)

Number of LEDs: 3 Led

Type: T3B View Angle: 120° Power: 12VDC

Power Consumption: 0.75 Watts Mounting: Double Side Adhesive

Wire: 4" (10cm) 18G
\* Custom Wire Lengths Available\*