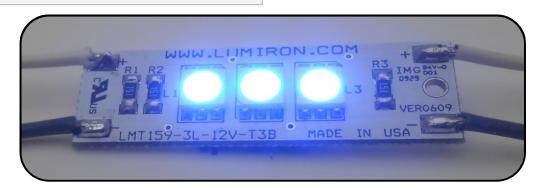

## **LUMOS 159 - 3L - T3 SERIES**

The LUMIRON LUMOS 159-T3-SERIES is an innovative solid state lighting solution for commercial/industrial and marine application. This LED has excellent lighting applications in multiple whites or colors; while reducing the impact on the environment, it offers you a solution to many of your lighting needs. The LUMOS 159 MODULE has a considerably low power usage using 12VDC AND .75 WATTS per module. It has multiple marine applications with exceptional quality of illumination.

### **LUMOS 159**

Size: 15/8" x 9/16", (4.45cm x 1.42cm)

Number of LEDs: 3 Led

Type: T3B View Angle: 120° Power: 12VDC

Power Consumption: 0.75 Watts Mounting: Double Side Adhesive

Wire: 4" (10cm) 18G
\* Custom Wire Lengths Available\*