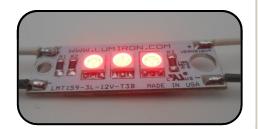

### **LED COLORS**

Cool White LED 6000-7000K Neutral White LED 4000-5000K Warm White LED 2500-3500K

SINGLE COLOR: White, Red, Green, Blue, Amber