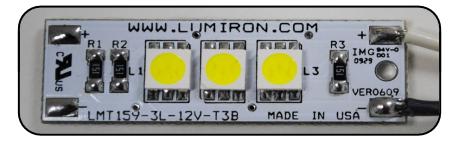

### **LUMOS 159**

Size: 15/8" x 9/16", (4.45cm x 1.42cm)

Number of LEDs: 3 Led

Type: T3B View Angle: 120° Power: 12VDC

Power Consumption: 0.75 Watts Mounting: Double Side Adhesive

Wire: 4" (10cm) 18G
\* Custom Wire Lengths Available\*