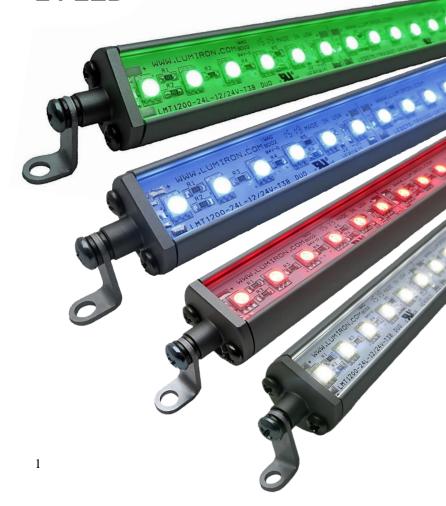

# **Application**

The new TRX 100C SW3 Linear LED is a great product to improve the light for your future Cove and Architectural work, Jewelry Showcases, Museum Lighting, and Marine Lighting. The product contains 24 LED's that creates an exceptional view for the public.

# **Specifications**

Lumens

Lengths 6 Inch – 10 Inch \*Custom Lengths Available

Diameter 0.99"

Color Temperature Warm White / Neutral White / Cool White / Red / Amber / Green / Blue

Wattage 6 Watts

Input Voltage 12 or 24 VDC

View Angle 120 degrees

LED Spacing 0.5 Inch Center to Center

581 lm

LED Type T3

IP Rating Indoor Standard – outdoor IP67 EPX Series

Lens Clear Acrylic Standard

Housing Anodized Clear Aluminum Extrusion \* Custom Colors Available (e.g., Gold, Black..)