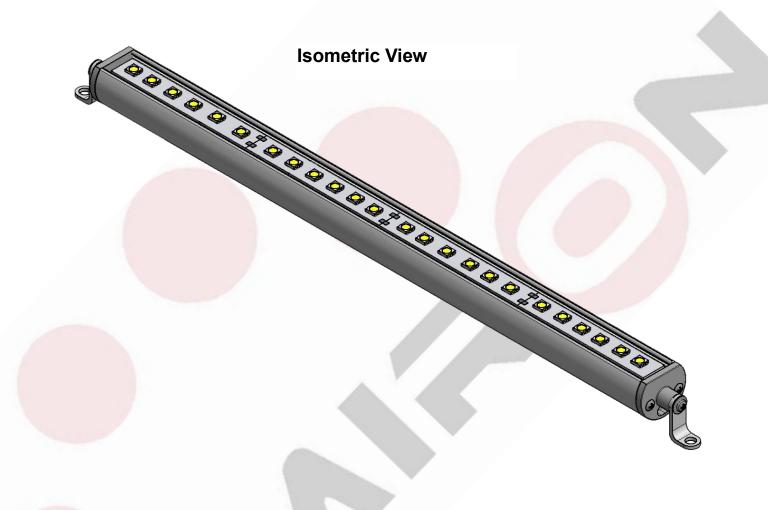

# **3D Modeling**

# **Application**

The new TRX 100C SW3 Linear LED is a great product to improve the light for your future Cove and Architectural work, Jewelry Showcases, Museum Lighting, and Marine Lighting. The product contains 24 LED's that creates an exceptional view for the public.