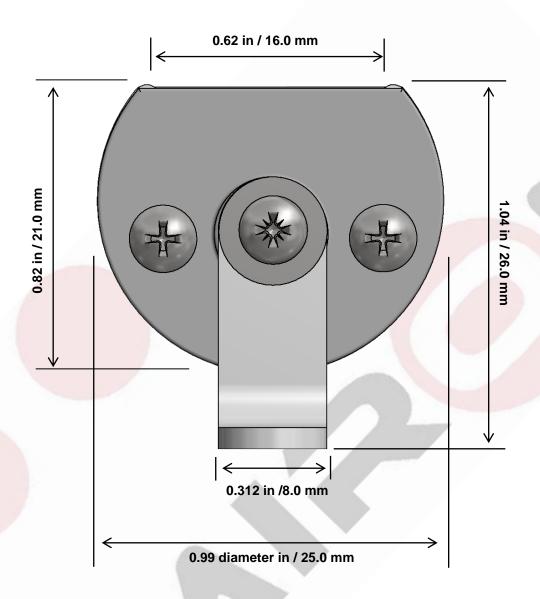

Mounting Wall Snap Mounting Standard

Leads 2 Foot 18G 2 Cond \*Custom Wire lengths Available

# **Specifications**

Lumens

Lengths 6 Inch – 10 Inch \*Custom Lengths Available

Diameter 0.99"

Color Temperature Warm White / Neutral White / Cool White / Red / Amber / Green / Blue

Wattage 6 Watts

Input Voltage 12 or 24 VDC