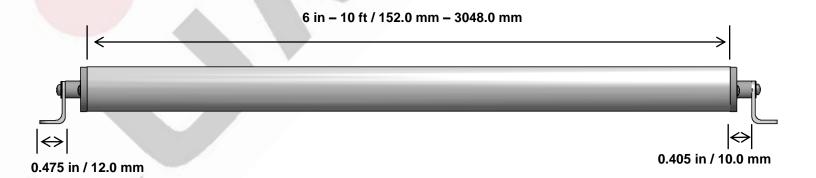

# **Specifications**

Lumens

Lengths 6 Inch – 10 Inch \*Custom Lengths Available

Diameter 0.99"

Color Temperature Warm White / Neutral White / Cool White / Red / Amber / Green / Blue

Wattage 6 Watts

Input Voltage 12 or 24 VDC

Mounting Wall Snap Mounting Standard

Leads 2 Foot 18G 2 Cond \*Custom Wire lengths Available