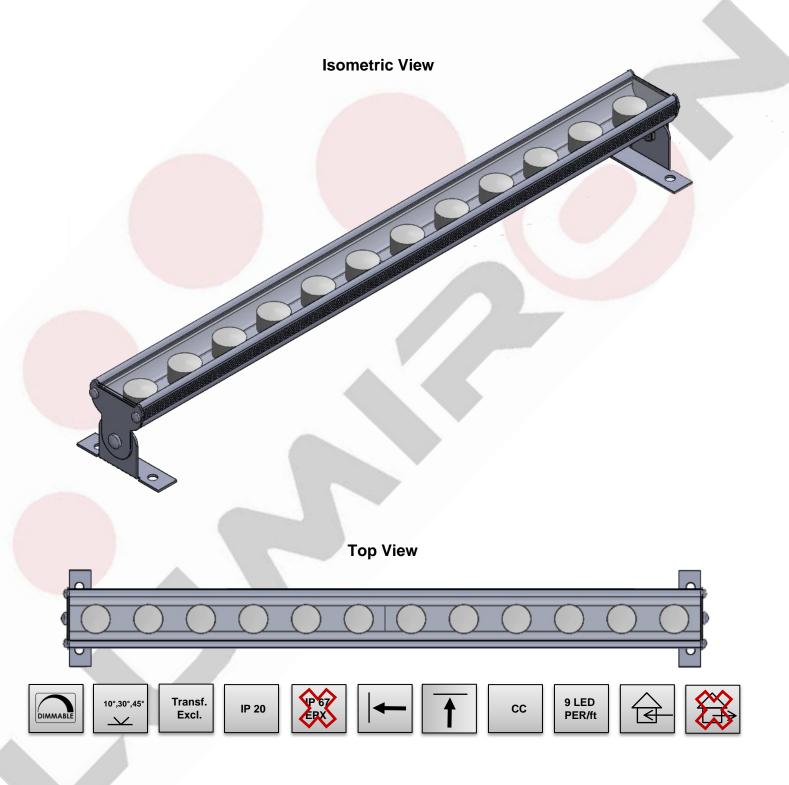

#### **Benefits and Feature**

- 1. Dimmable, DMX, WiFi, RF Wireless
- 2. Low Power Consumption
- 3. Easy Installation and Low Maintenance
- 4. Custom Lengths and Unique Color Sequencing Available
- 5. Indoor and Outdoor

## **Specifications**

\*Custom Lengths Available Lengths 9 Inch - 4.5 Feet Color Temperature Warm White / Neutral White / Cool White / Red / Amber / Green / Blue Wattage 13.5 Watts Lumens 1100 lm Input Voltage CC View Angle 10, 30, 45 degrees **LED Spacing** 1.5 Inch Center to Center LMP1 LED Type Indoor Standard IP Rating Lens Clear Acrylic Standard Anodized Clear Aluminum Extrusion \* Custom Colors Available (e.g., Gold, Black..) Housing Mounting Swivel Bracket Standard 2 Foot 18G 2 Cond Leads \*Custom Wire lengths Available