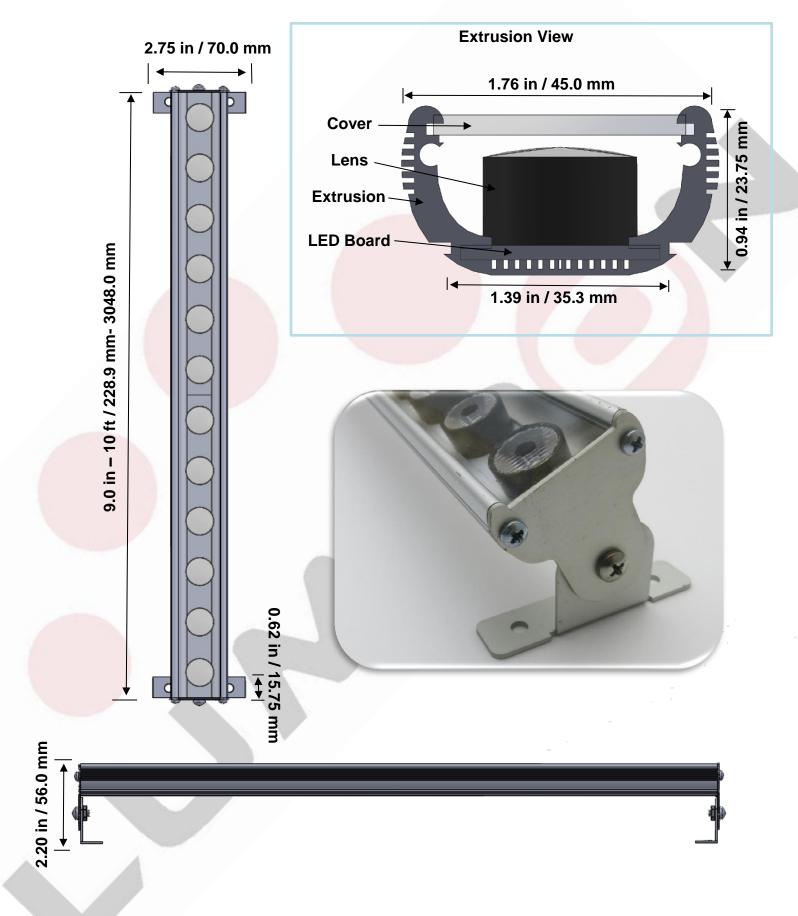

## **Specifications**

\*Custom Lengths Available Lengths 9 Inch - 4.5 Feet Color Temperature Warm White / Neutral White / Cool White / Red / Amber / Green / Blue Wattage 13.5 Watts Lumens 1100 lm Input Voltage CC View Angle 10, 30, 45 degrees **LED Spacing** 1.5 Inch Center to Center LMP1 LED Type Indoor Standard IP Rating Lens Clear Acrylic Standard Anodized Clear Aluminum Extrusion \* Custom Colors Available (e.g., Gold, Black..) Housing Mounting Swivel Bracket Standard 2 Foot 18G 2 Cond Leads \*Custom Wire lengths Available