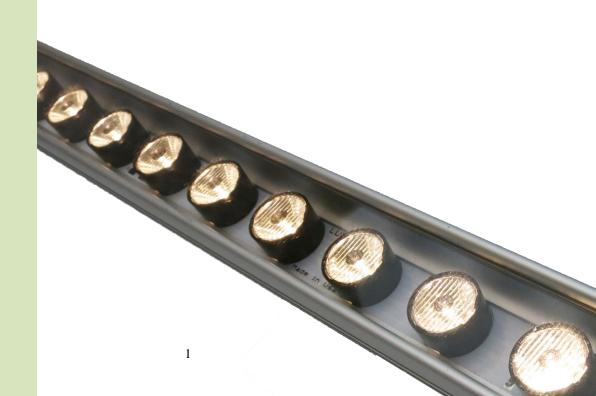

### **Application**

The new LEDO 75 12LED T3 Linear LED is a great product to improve the lighting experience for your future Cove and Architectural work, Jewelry Showcases, Museum Lighting, and Marine Lighting. The product contains 12 LED's with two colors that create an exceptional view for the eye.