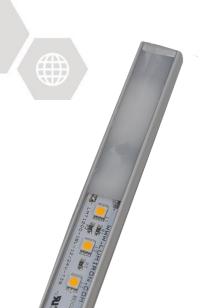

### MEDISON DIMMER SWITCH LEDO 75

The new MEDISON DIMMER SWITCH LEDO SERIES Lighting is a great product to improve the lighting experience for your future Cove and Architectural work, Jewelry Showcases, Museum Lighting, and Marine Lighting. The product contains 18 LED's with single color glamor that create an exceptional view for the eye. Along with a finger touch dimmable capability, with a built in dimmer.

# **LINEAR LED Lighting**

MEDISON DIMMER SWITCH LEDO 75