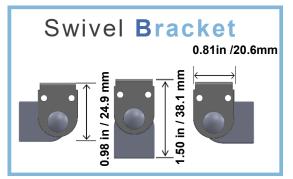

### Order Codes

| 1 | SERIES  | LENGTH   | COLOR TEMP                                                                 | LEDS            | VOLTAGE         | IP LISTING               | LENS                               | MOUNTING                                                                  |
|---|---------|----------|----------------------------------------------------------------------------|-----------------|-----------------|--------------------------|------------------------------------|---------------------------------------------------------------------------|
|   | LEDO 75 | 6" – 10' | CW Cool White<br>NW Neutral White<br>WW Warm White<br>SCL Single Color LED | 24L T3<br>6W/FT | 12 VDC<br>24VDC | IN Indoor<br>EPX Outdoor | <b>CL</b> clear<br><b>MK</b> Milky | WS Wall Snap<br>SV Swivel<br>VR Velcro<br>MG Magnet<br>CS Custom Mounting |