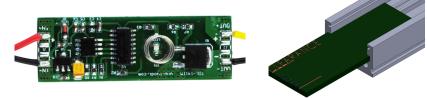

### MEDISON DIMMER SWITCH LEDO 75

The new MEDISON DIMMER SWITCH LEDO SERIES Lighting is a great product to improve the lighting experience for your future Cove and Architectural work, Jewelry Showcases, Museum Lighting, and Marine Lighting. The product contains 18 LED's with single color glamor that create an exceptional view for the eye. Along with a finger touch dimmable capability, with a built in dimmer.

# **LINEAR LED Lighting**

MEDISON DIMMER SWITCH LEDO 75