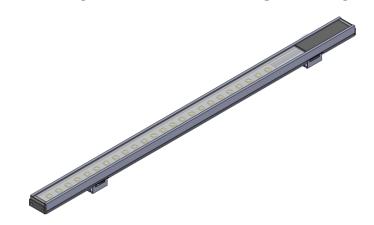

### MEDISON DIMMER SWITCH LEDO 75

The new MEDISON DIMMER SWITCH LEDO SERIES Lighting is a great product to improve the lighting experience for your future Cove and Architectural work, Jewelry Showcases, Museum Lighting, and Marine Lighting. The product contains 18 LED's with single color glamor that create an exceptional view for the eye. Along with a finger touch dimmable capability, with a built in dimmer.