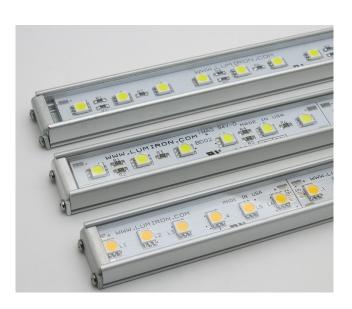

### MEDISON DIMMER SWITCH LEDO 75

The new MEDISON DIMMER SWITCH LEDO SERIES Lighting is a great product to improve the lighting experience for your future Cove and Architectural work, Jewelry Showcases, Museum Lighting, and Marine Lighting. The product contains 18 LED's with single color glamor that create an exceptional view for the eye. Along with a finger touch dimmable capability, with a built in dimmer.

# **LINEAR LED Lighting**

MEDISON DIMMER SWITCH LEDO 75