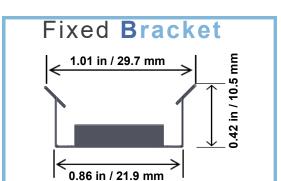

### Order Codes

| 1 | SERIES  | LENGTH   | COLOR TEMP                                                                 | LEDS            | VOLTAGE         | IP LISTING               | LENS                               | MOUNTING                                                                  |
|---|---------|----------|----------------------------------------------------------------------------|-----------------|-----------------|--------------------------|------------------------------------|---------------------------------------------------------------------------|
|   | LEDO 75 | 6" – 10' | CW Cool White<br>NW Neutral White<br>WW Warm White<br>SCL Single Color LED | 24L T3<br>6W/FT | 12 VDC<br>24VDC | IN Indoor<br>EPX Outdoor | <b>CL</b> clear<br><b>MK</b> Milky | WS Wall Snap<br>SV Swivel<br>VR Velcro<br>MG Magnet<br>CS Custom Mounting |

## Order Examples

| SERIES  | LENGTH | COLOR TEMP           | LEDS   | VOLTAGE | IP LISTING | LENS            | MOUNTING            |
|---------|--------|----------------------|--------|---------|------------|-----------------|---------------------|
| LEDO 75 | 4'6"   | <b>WW</b> Warm White | 24L T3 | 24 VDC  | IN Indoor  | <b>CL</b> Clear | <b>WS</b> Wall Snap |