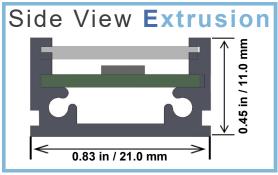

## **Specifications**

Lengths

Colors

CRI

Lumens

Wattage

**Input Voltage** 

**View Angle** 

**LED Spacing** 

**LED Type** 

**IP Rating** 

Lens

3 Inch – 48 Inch Continuous Length (Custom Available)

WW / NW / CW /RGB

90

291 lm

2.5W per foot

12 VDC 24VDC

120 degrees

1 Inch Center to Center

T3

Indoor Standard IP67 Available

Clear Acrylic or Milky Lens