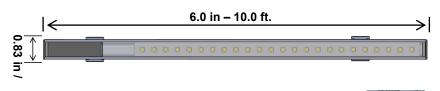

**LED Spacing** 

**LED Type** 

**IP Rating** 

Lens

3 Inch – 48 Inch Continuous Length (Custom Available)

WW / NW / CW /RGB

90

291 lm

2.5W per foot

12 VDC 24VDC

120 degrees

1 Inch Center to Center

T3

Indoor Standard IP67 Available

Clear Acrylic or Milky Lens