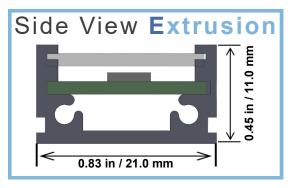

**LED Spacing** 

**LED Type** 

**IP Rating** 

Lens

3 Inch – 48 Inch Continuous Length (Custom Available)

WW / NW / CW /RGB

90

291 lm

2.5W per foot

12 VDC 24VDC

120 degrees

1 Inch Center to Center

T3

Indoor Standard IP67 Available

Clear Acrylic or Milky Lens