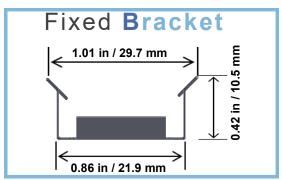

### Order Codes

| SEF | RIES  | LENGTH   | COLOR TEMP                                                                 | LEDS            | VOLTAGE         | IP LISTING               | LENS                 | MOUNTING                                                      |
|-----|-------|----------|----------------------------------------------------------------------------|-----------------|-----------------|--------------------------|----------------------|---------------------------------------------------------------|
| LED | 00 75 | 6" – 10' | CW Cool White<br>NW Neutral White<br>WW Warm White<br>SCL Single Color LED | 24L T3<br>6W/FT | 12 VDC<br>24VDC | IN Indoor<br>EPX Outdoor | CL clear<br>MK Milky | WS Wall Snap SV Swivel VR Velcro MG Magnet CS Custom Mounting |

### Order Examples

| SERIES  | LENGTH | COLOR TEMP           | LEDS   | VOLTAGE | IP LISTING | LENS            | MOUNTING            |
|---------|--------|----------------------|--------|---------|------------|-----------------|---------------------|
| LEDO 75 | 4'6"   | <b>WW</b> Warm White | 24L T3 | 24 VDC  | IN Indoor  | <b>CL</b> Clear | <b>WS</b> Wall Snap |