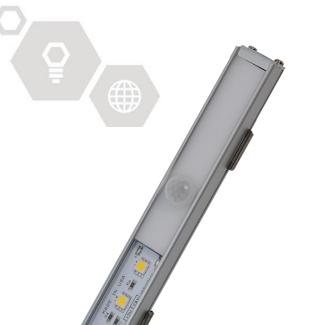

### **CASPER MOTION SENSOR LEDO 75**

The new CASPER LEDO SERIES Linear LED Lighting is a great product to improve the lighting experience for your future Cove and Architectural work, Jewelry Showcases, Museum Lighting, and Marine Lighting. The product contains 18 LED's with two colors that create an exceptional view for the eye. Along with a built in motion sensor capability, which automatically activates once sensor detects motion.

# **LINEAR LED Lighting**

**CASPER MOTION SENSOR LEDO 75** 