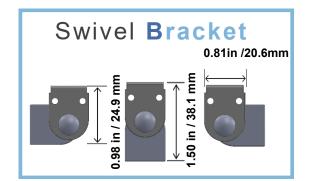

### Order Codes

| SEF | RIES  | LENGTH   | COLOR TEMP                                                                 | LEDS            | VOLTAGE         | IP LISTING               | LENS                 | MOUNTING                                                      |
|-----|-------|----------|----------------------------------------------------------------------------|-----------------|-----------------|--------------------------|----------------------|---------------------------------------------------------------|
| LED | 00 75 | 6" – 10' | CW Cool White<br>NW Neutral White<br>WW Warm White<br>SCL Single Color LED | 24L T3<br>6W/FT | 12 VDC<br>24VDC | IN Indoor<br>EPX Outdoor | CL clear<br>MK Milky | WS Wall Snap SV Swivel VR Velcro MG Magnet CS Custom Mounting |