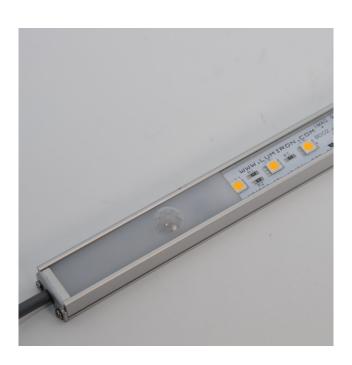

### **CASPER MOTION SENSOR LEDO 75**

The new CASPER LEDO SERIES Linear LED Lighting is a great product to improve the lighting experience for your future Cove and Architectural work, Jewelry Showcases, Museum Lighting, and Marine Lighting. The product contains 18 LED's with two colors that create an exceptional view for the eye. Along with a built in motion sensor capability, which automatically activates once sensor detects motion.