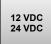

2.5W per foot

12 VDC 24VDC

120 degrees

1 Inch Center to Center

T3

Indoor Standard IP67 Available

Clear Acrylic or Milky Lens

### Order Codes

| SEF | RIES  | LENGTH   | COLOR TEMP                                                                 | LEDS            | VOLTAGE         | IP LISTING               | LENS                 | MOUNTING                                                      |
|-----|-------|----------|----------------------------------------------------------------------------|-----------------|-----------------|--------------------------|----------------------|---------------------------------------------------------------|
| LED | 00 75 | 6" – 10' | CW Cool White<br>NW Neutral White<br>WW Warm White<br>SCL Single Color LED | 24L T3<br>6W/FT | 12 VDC<br>24VDC | IN Indoor<br>EPX Outdoor | CL clear<br>MK Milky | WS Wall Snap SV Swivel VR Velcro MG Magnet CS Custom Mounting |