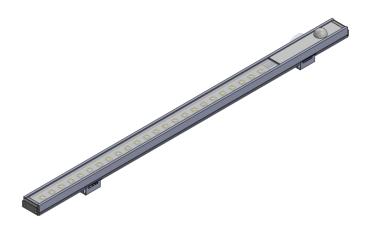

### **CASPER MOTION SENSOR LEDO 75**

The new CASPER LEDO SERIES Linear LED Lighting is a great product to improve the lighting experience for your future Cove and Architectural work, Jewelry Showcases, Museum Lighting, and Marine Lighting. The product contains 18 LED's with two colors that create an exceptional view for the eye. Along with a built in motion sensor capability, which automatically activates once sensor detects motion.

# **LINEAR LED Lighting**

**CASPER MOTION SENSOR LEDO 75** 