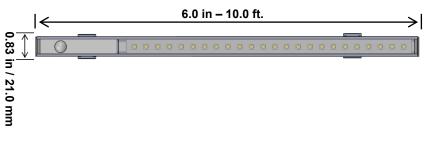

**LED Spacing** 

**LED Type** 

**IP Rating** 

Lens

3 Inch – 48 Inch Continuous Length (Custom Available)

WW / NW / CW /RGB

90

291 lm

2.5W per foot

12 VDC 24VDC

120 degrees

1 Inch Center to Center

T3

Indoor Standard IP67 Available

Clear Acrylic or Milky Lens