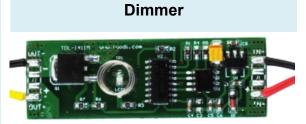

#### Benefits & Features

- Dimmable, DMX, Wi-Fi, RF Wireless.
- Low Power Consumption.
- Easy Installation and Low Maintenance.
- Custom Lengths and Unique Color.
- Sequencing Available.
- Indoor and Outdoor.