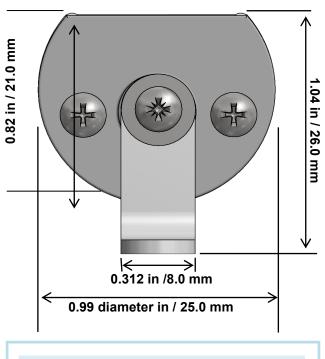

ighting. The product contains 18 LED's with single color glamor that create an exceptional view for the eye. Along with a finger touch dimmable capability, with a built in dimmer.



# **Specifications**

IGHTIN

Lengths

Colors

CRI

Lumens

Wattage

**Input Voltage** 

View Angle

LED Spacing

LED Type

IP Rating

Lens

6 Inch – 48 Inch Continuous Length (Custom Available)

WW / NW / CW /RGB

90

581 lm

6W per foot

12 VDC 24VDC

120 degrees

0.5 Inch Center to Center

T3

Indoor Standard IP67 Available

Clear Acrylic or Milky Lens



#### Benefits & Features

- Dimmable, DMX, Wi-Fi, RF Wireless.
- Low Power Consumption.
- Easy Installation and Low Maintenance.
- Custom Lengths and Unique Color.
- Sequencing Available.
- Indoor and Outdoor.











TRX 100C SERIES BUILT IN DIMMER





0.62 in / 16.0 mm



























### Order Codes

| SERIES                        | LENGTH   | COLOR TEMP                                                                 | LEDS            | VOLTAGE         | IP LISTING               | LENS                               | MOUNTING                                                      |
|-------------------------------|----------|----------------------------------------------------------------------------|-----------------|-----------------|--------------------------|------------------------------------|---------------------------------------------------------------|
| MEDISON<br>TRX 100C<br>SERIES | 6" – 10' | CW Cool White<br>NW Neutral White<br>WW Warm White<br>SCL Single Color LED | 24L T3<br>6W/FT | 12 VDC<br>24VDC | IN Ind