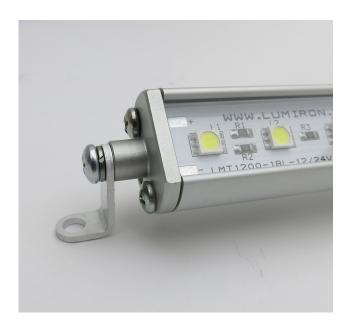

### Order Codes

| SERIES                        | LENGTH   | COLOR TEMP                                                                 | LEDS            | VOLTAGE         | IP LISTING               | LENS                               | MOUNTING                                                      |
|-------------------------------|----------|----------------------------------------------------------------------------|-----------------|-----------------|--------------------------|------------------------------------|---------------------------------------------------------------|
| MEDISON<br>TRX 100C<br>SERIES | 6" – 10' | CW Cool White<br>NW Neutral White<br>WW Warm White<br>SCL Single Color LED | 24L T3<br>6W/FT | 12 VDC<br>24VDC | IN Indoor<br>EPX Outdoor | <b>CL</b> clear<br><b>MK</b> Milky | WS Wall Snap SV Swivel VR Velcro MG Magnet CS Custom Mounting |

## Order Examples

| SERIES  | LENGTH | COLOR TEMP           | LEDS   | VOLTAGE | IP LISTING | LENS            | MOUNTING            | ı |
|---------|--------|----------------------|--------|---------|------------|-----------------|---------------------|---|
| MEDISON | 4'6"   | <b>WW</b> Warm White | 24L T3 | 24 VDC  | IN Indoor  | <b>CL</b> Clear | <b>WS</b> Wall Snap |   |