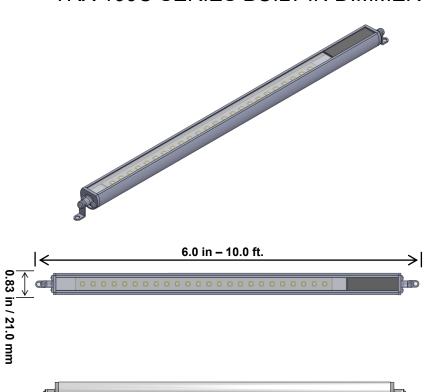

#### TRX 100C SERIES BUILT IN DIMMER

The new MEDISON DIMMER SWITCH TRX 100C SE-RIES Lighting is a great product to improve the lighting experience for your future Cove and Architectural work, Jewelry Showcases, Museum Lighting, and Marine Lighting. The product contains 18 LED's with single color glamor that create an exceptional view for the eye. Along with a finger touch dimmable capability, with a built in dimmer.

TRX 100C SERIES BUILT IN DIMMER

0.62 in / 16.0 mm