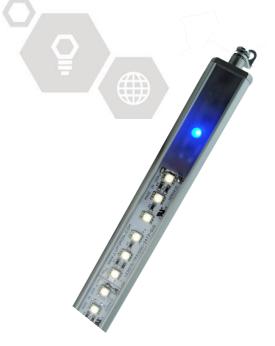

#### TRX 100C SERIES BUILT IN DIMMER

The new MEDISON DIMMER SWITCH TRX 100C SE-RIES Lighting is a great product to improve the lighting experience for your future Cove and Architectural work, Jewelry Showcases, Museum Lighting, and Marine Lighting. The product contains 18 LED's with single color glamor that create an exceptional view for the eye. Along with a finger touch dimmable capability, with a built in dimmer.

#### Benefits & Features

- Dimmable, DMX, Wi-Fi, RF Wireless.
- Low Power Consumption.
- Easy Installation and Low Maintenance.
- Custom Lengths and Unique Color.
- Sequencing Available.
- Indoor and Outdoor.