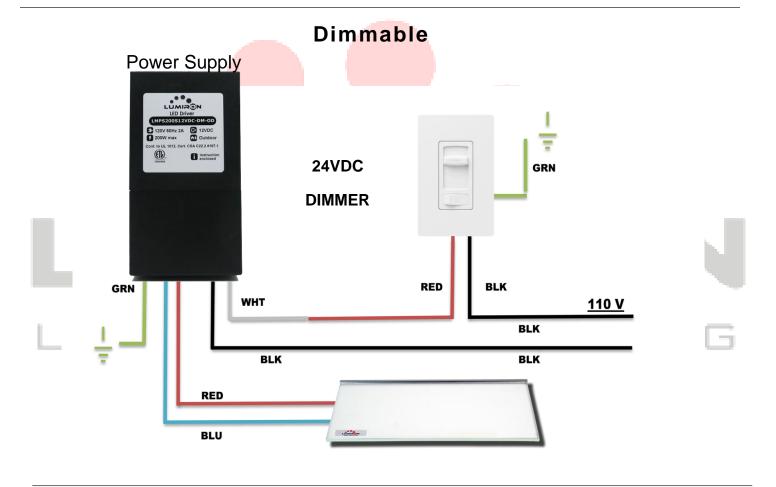

# **Installation Diagram Wiring**

#### Non Dimmable

#### **IMPORTANT**

Do not connect the Dakota LED Light Panel directly to AC 110V-220V.

### **Electrical Assembly**

**IMPORTANT** 

Do not connect the Dakota LED Light Panel directly to AC 110V-220V.