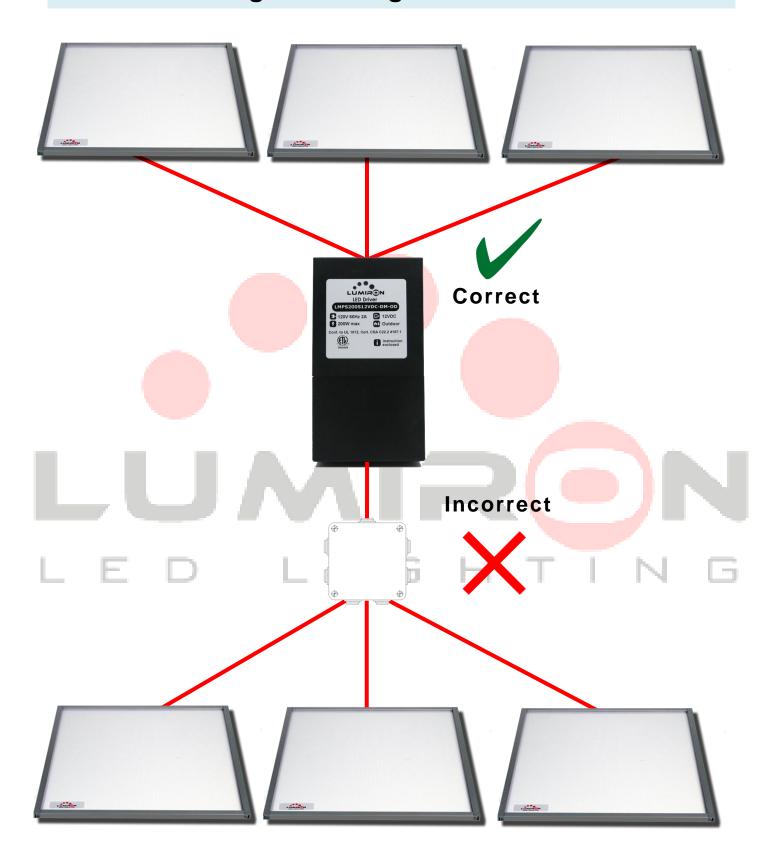

20725 NE. 16 AVE. #A-33 MIAMI, FLORIDA 33179

> Tel: (305) 652-2599 Fax: (305) 650-8812

https://lumiron.com Email: sales@lumiron.com





### **Views**



<sup>\*</sup>Specifications herein can be changed at any time due to the constant improvements to LED illuminations **©COPYRIGHT BY LUMIRON 2021 ALL RIGHTS RESERVED** 

## **Spacer Assembly**



## Floor Countertop Wall Assembly



# **Final Assembly**



# **Installation Diagram Wiring**



# **Installation Power Supply Spacing**



## **Electrical Assembly**

#### Non Dimmable





#### **IMPORTANT**

Do not connect the Dakota LED Light Panel directly to AC 110V-220V.

### **Electrical Assembly**



**IMPORTANT** 

Do not connect the Dakota LED Light Panel directly to AC 110V-220V.