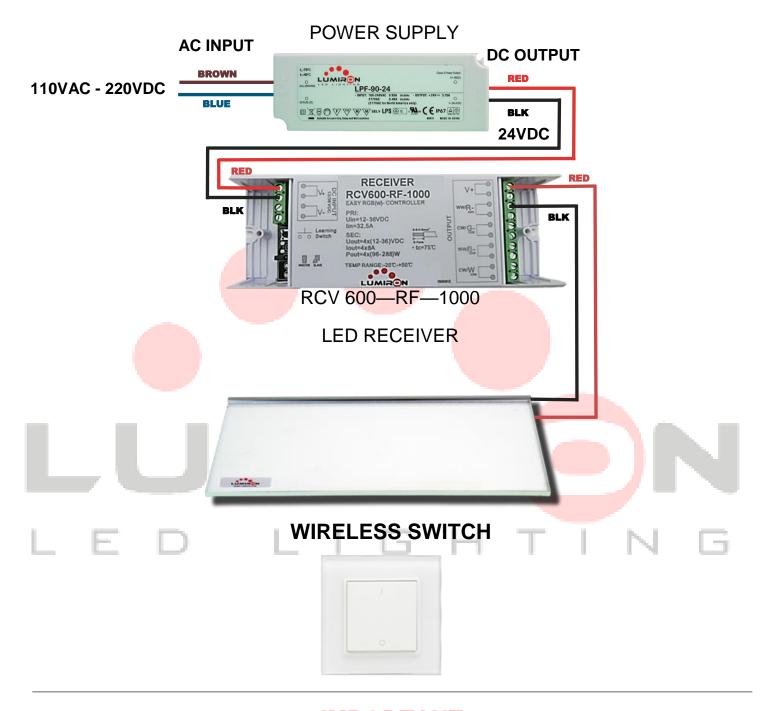

# **Installation Diagram Wiring**

#### Non Dimmable

#### **IMPORTANT**

Do not connect the Dakota LED Light Panel directly to AC 110V-220V.

### **Electrical Assembly**

**IMPORTANT** 

Do not connect the Dakota LED Light Panel directly to AC 110V-220V.