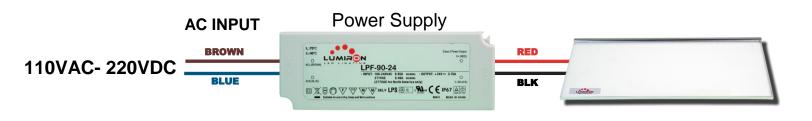

## **Electrical Assembly**

#### **IMPORTANT**

Do not connect the Dakota LED Light Panel directly to AC 110V-220V.

### **Electrical Assembly**

**IMPORTANT** 

Do not connect the Dakota LED Light Panel directly to AC 110V-220V.