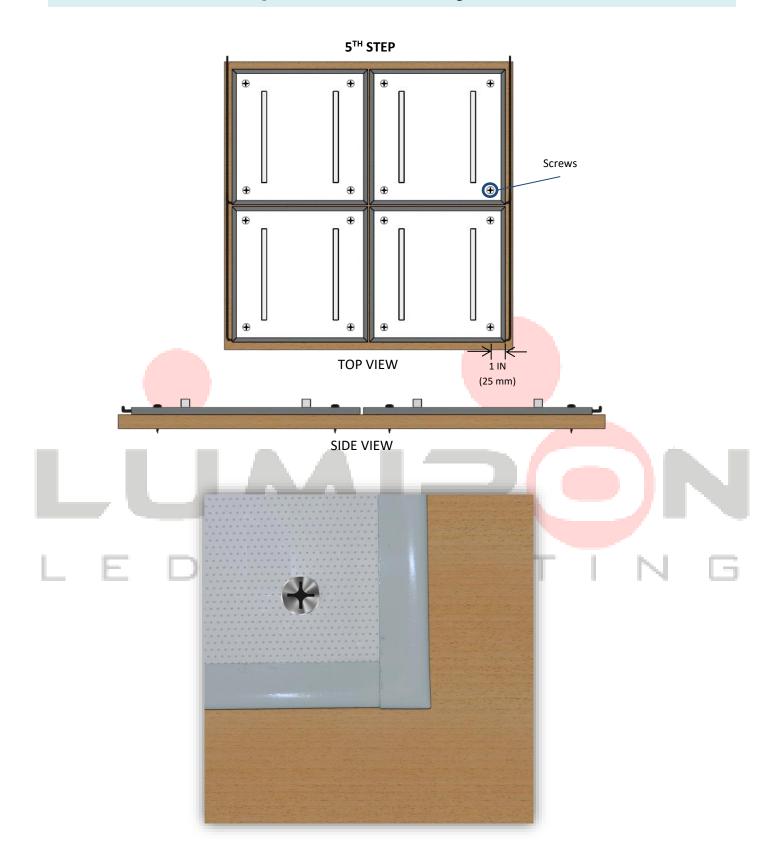

20725 NE. 16 AVE. #A-33 MIAMI, FLORIDA 33179

> Tel: (305) 652-2599 Fax: (305) 650-8812

https://lumiron.com Email: sales@lumiron.com





### **Views**



<sup>\*</sup>Specifications herein can be changed at any time due to the constant improvements to LED illuminations **©COPYRIGHT BY LUMIRON 2021 ALL RIGHTS RESERVED** 

## **Spacer Assembly**



## Floor Countertop Wall Assembly



# **Final Assembly**



# **Installation Diagram Wiring**



# **Installation Power Supply Spacing**



## **Electrical Assembly**

#### Non Dimmable





#### **IMPORTANT**

Do not connect the Dakota LED Light Panel directly to AC 110V-220V.

### **Electrical Assembly**



**IMPORTANT** 

Do not connect the Dakota LED Light Panel directly to AC 110V-220V.