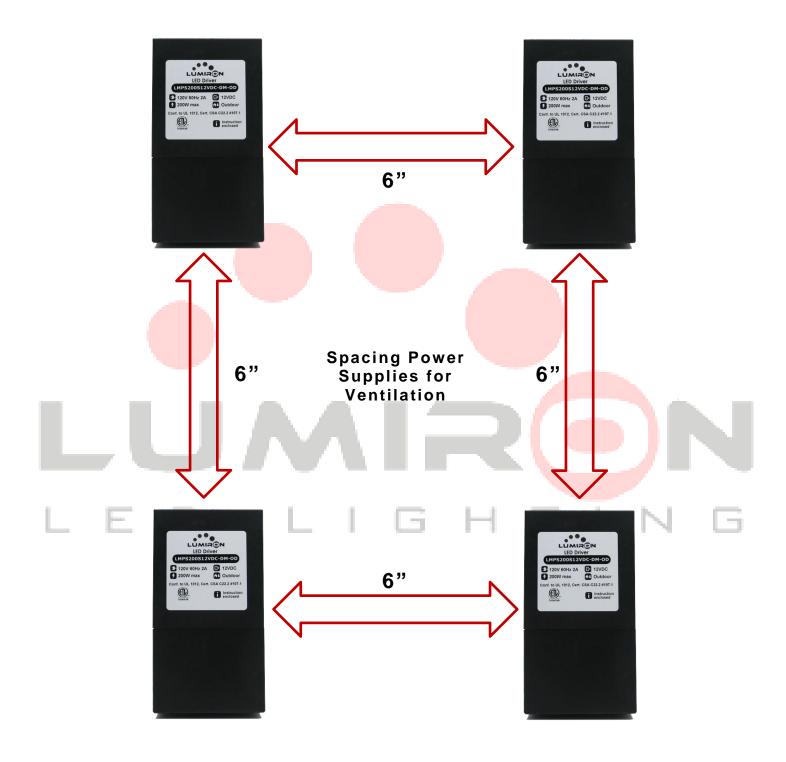

20725 NE. 16 AVE. #A-33 MIAMI, FLORIDA 33179

> Tel: (305) 652-2599 Fax: (305) 650-8812

https://lumiron.com Email: sales@lumiron.com





### **Views**



<sup>\*</sup>Specifications herein can be changed at any time due to the constant improvements to LED illuminations **©COPYRIGHT BY LUMIRON 2021 ALL RIGHTS RESERVED** 

## **Spacer Assembly**



## Floor Countertop Wall Assembly



# **Final Assembly**



# **Installation Diagram Wiring**



# **Installation Power Supply Spacing**



## **Electrical Assembly**

#### Non Dimmable





#### **IMPORTANT**

Do not connect the Dakota LED Light Panel directly to AC 110V-220V.

### **Electrical Assembly**



**IMPORTANT** 

Do not connect the Dakota LED Light Panel directly to AC 110V-220V.