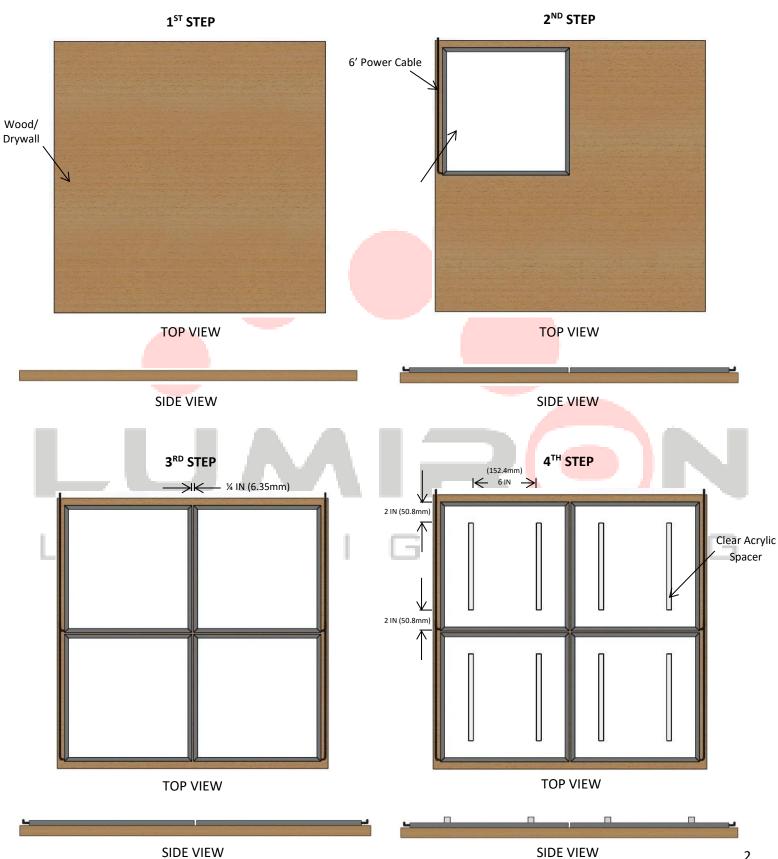

## **Electrical Assembly**

### **Electrical Assembly**

**IMPORTANT** 

Do not connect the Dakota LED Light Panel directly to AC 110V-220V.