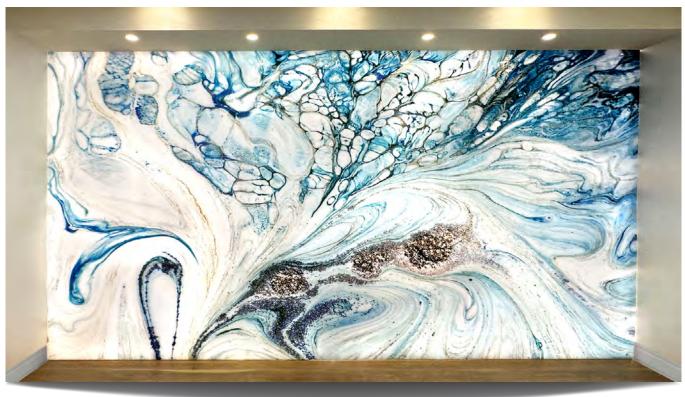

Acrilyc Artistic surface wall, back-lited by DAKOTA PANELS. The illumination is even, bright and smooth.

### LED SHEETS BACK-LIT ENDING RESULT

Regardless of the surface used, Stone, Acrilyc or Glass, the resul of back-lit with **LED Sheets**, the illumination effect is dotted and uneven with shadows.

**DAKOTA PANELS**, provide even and smooth illumination, wothout shadows, avey time, with every kind of translucid surface.