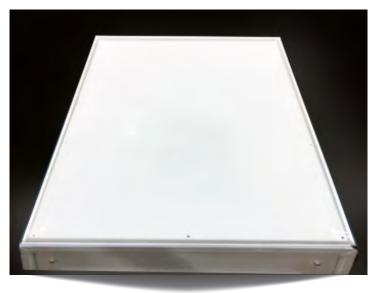

Acrilyc Artistic surface wall, back-lited by DAKOTA PANELS. The illumination is even, bright and smooth.

### LED SHEETS BACK-LIT ENDING RESULT

Regardless of the surface used, Stone, Acrilyc or Glass, the resul of back-lit with **LED Sheets**, the illumination effect is dotted and uneven with shadows.

**DAKOTA PANELS**, provide even and smooth illumination, wothout shadows, avey time, with every kind of translucid surface.