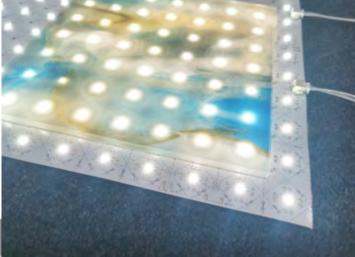

WITH LED SHEETS, ILLUMINATION IS NOT EVEN, CAUSIN A "DOT" EFFECT

### LED SHEETS BACK-LIT ENDING RESULT

Regardless of the surface used, Stone, Acrilyc or Glass, the resul of back-lit with **LED Sheets**, the illumination effect is dotted and uneven with shadows.

**DAKOTA PANELS**, provide even and smooth illumination, wothout shadows, avey time, with every kind of translucid surface.