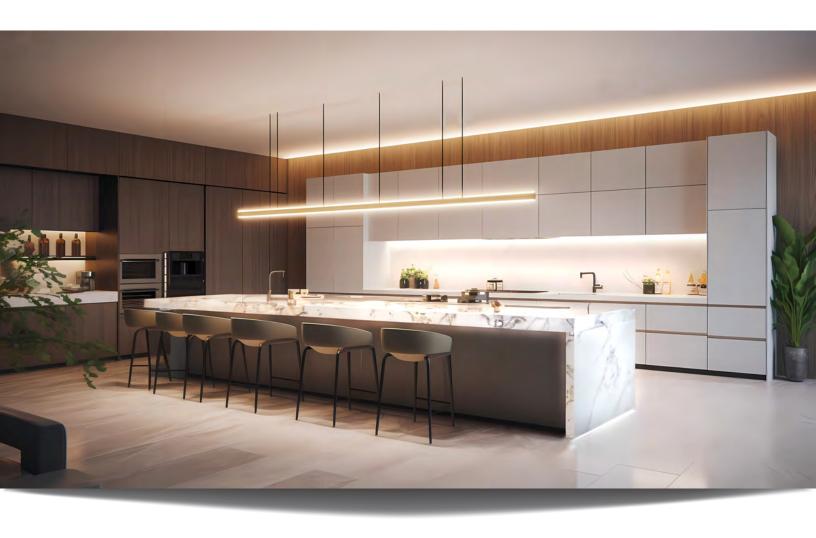

#### **DAKOTA CUSTOM LED LIGHT PANEL**

**Perfect for Stone Applications and Flat Surfaces:** The Dakota LED Light Panel is specifically designed to illuminate stone applications and any flat, translucent material. Its uniform and vibrant illumination breathe life into architectural features, illuminated graphics, and signage with remarkable precision.

**Full Customization:** The Dakota LED Light Panel offers full customization options for shapes and sizes. Whatever the project's unique requirements, the Dakota Panel can be tailored to fit perfectly, ensuring an aesthetically pleasing and seamless integration.