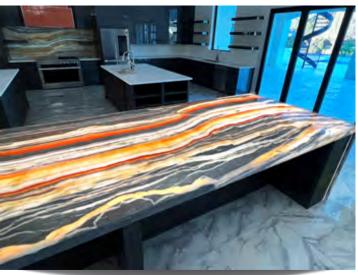

#### **DAKOTA CUSTOM LED LIGHT PANEL**

**Perfect for Stone Applications and Flat Surfaces:** The Dakota LED Light Panel is specifically designed to illuminate stone applications and any flat, translucent material. Its uniform and vibrant illumination breathe life into architectural features, illuminated graphics, and signage with remarkable precision.

Acrilyc Artistic surface wall, back-lited by DAKOTA PANELS. The illumination is even, bright and smooth.