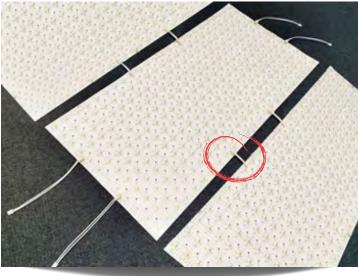

Tiling for Grand Format Illumination: These sheets can be tiled together for grand format illumination, making them suitable for projects of various shapes and sizes.

DAKOTA PANEL, ALLOWS SMOTH EVEN ILLUMINATION

### In a 4' x 8' flat application scenario:

One Panel vs. Multiple Sheets: The Dakota Custom LED Light Panel requires only 1 panel for complete illumination. On the other hand, the LED Flexible Sheets necessitate 16 pages to cover the same area. This significant difference showcases the efficiency and convenience of the Dakota Light Panel. Lower Power Consumption: The Dakota Custom LED Light Panel boasts an impressive power consumption of only 120W in the given scenario. In contrast, the LED Flexible Sheets require a substantial power input of 416W. This translates to reduced electricity costs and increased energy efficiency with the Dakota LED Light Panel. Minimal Cables and Power Cord: To power the 16 pages of LED Flexible Sheets, a whopping 128 power cords or cables and connectors are required. In contrast, the Dakota Custom LED Light Panel requires only 1 power cord and connector, simplifying installation and reducing cable clutter.

### **COMPARISSON** IN A 4' X 8'

| FEATURE            | DAKOTA CUSTOM LED PANEL | LED FLEXIBLE SHEETS |
|--------------------|-------------------------|---------------------|
| Section Size       | Custom                  | 1'X2'               |
| Section Needed     | 1                       | 16                  |
| Cables Needed      | 1                       | 128                 |
| Connectors Needed  | 1                       | 128                 |
| Spacing Needed     | None                    | 2"X3"               |
| Wattage            | 120W                    | 416W                |
| Stone Applications | Yes                     | No                  |
| Installation Labor | Free                    | Cost/Assembly       |
| Reliability        | Great                   | Poor                |