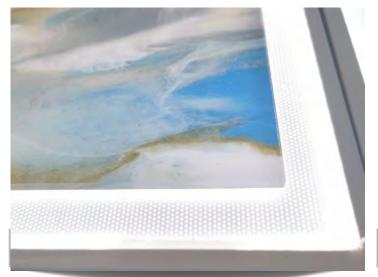

WITH LED SHEETS, ILLUMINATION IS NOT EVEN, CAUSIN A "DOT" EFFECT

### LED SHEETS BACK-LIT ENDING RESULT

Regardless of the surface used, Stone, Acrilyc or Glass, the resul of back-lit with **LED Sheets**, the illumination effect is dotted and uneven with shadows.

**DAKOTA PANELS**, provide even and smooth illumination, wothout shadows, avey time, with every kind of translucid surface.