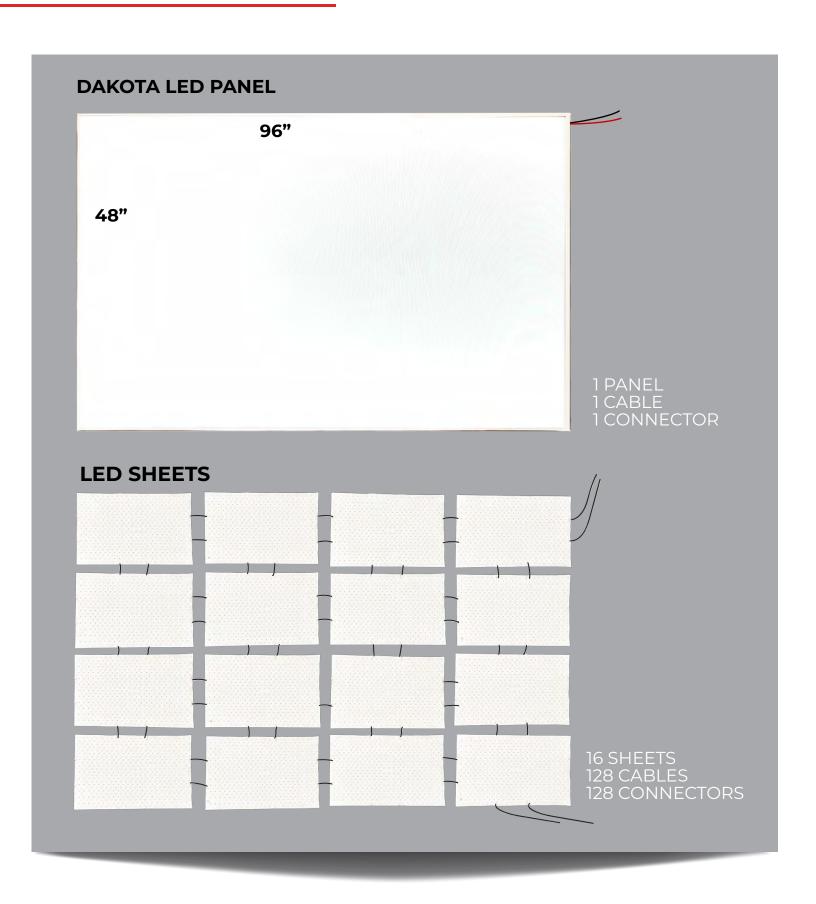

### In a 4' x 8' flat application scenario:

One Panel vs. Multiple Sheets: The Dakota Custom LED Light Panel requires only 1 panel for complete illumination. On the other hand, the LED Flexible Sheets necessitate 16 pages to cover the same area. This significant difference showcases the efficiency and convenience of the Dakota Light Panel. Lower Power Consumption: The Dakota Custom LED Light Panel boasts an impressive power consumption of only 120W in the given scenario. In contrast, the LED Flexible Sheets require a substantial power input of 416W. This translates to reduced electricity costs and increased energy efficiency with the Dakota LED Light Panel. Minimal Cables and Power Cord: To power the 16 pages of LED Flexible Sheets, a whopping 128 power cords or cables and connectors are required. In contrast, the Dakota Custom LED Light Panel requires only 1 power cord and connector, simplifying installation and reducing cable clutter.

### **COMPARISSON** IN A 4' X 8'

| FEATURE            | DAKOTA CUSTOM LED PANEL | LED FLEXIBLE SHEETS |
|--------------------|-------------------------|---------------------|
| Section Size       | Custom                  | 1'X2'               |
| Section Needed     | 1                       | 16                  |
| Cables Needed      | 1                       | 128                 |
| Connectors Needed  | 1                       | 128                 |
| Spacing Needed     | None                    | 2"X3"               |
| Wattage            | 120W                    | 416W                |
| Stone Applications | Yes                     | No                  |
| Installation Labor | Free                    | Cost/Assembly       |
| Reliability        | Great                   | Poor                |