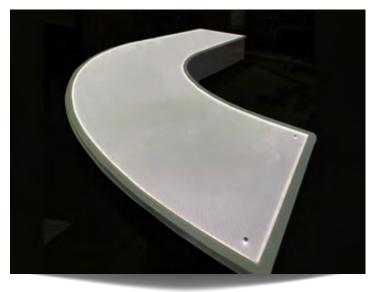

**Full Customization:** The Dakota LED Light Panel offers full customization options for shapes and sizes. Whatever the project's unique requirements, the Dakota Panel can be tailored to fit perfectly, ensuring an aesthetically pleasing and seamless integration.

Tiling for Grand Format Illumination: These sheets can be tiled together for grand format illumination, making them suitable for projects of various shapes and sizes.

DAKOTA PANEL, ALLOWS SMOTH EVEN ILLUMINATION