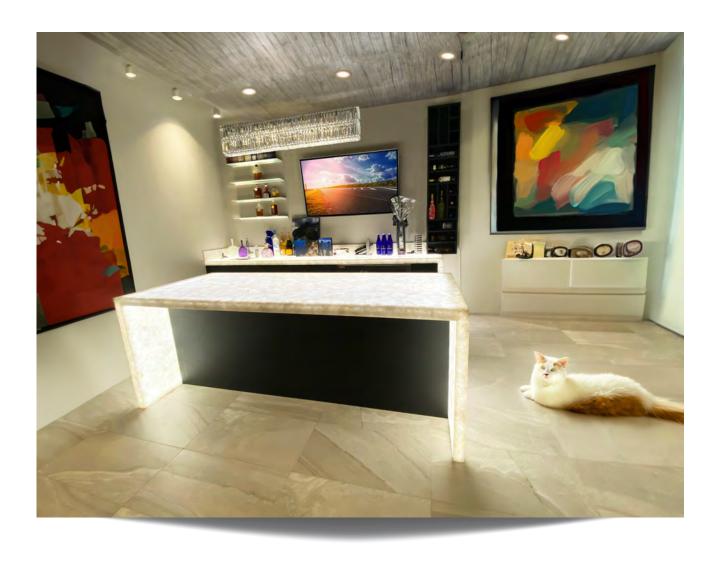

Acrilyc Artistic surface wall, back-lited by DAKOTA PANELS. The illumination is even, bright and smooth.