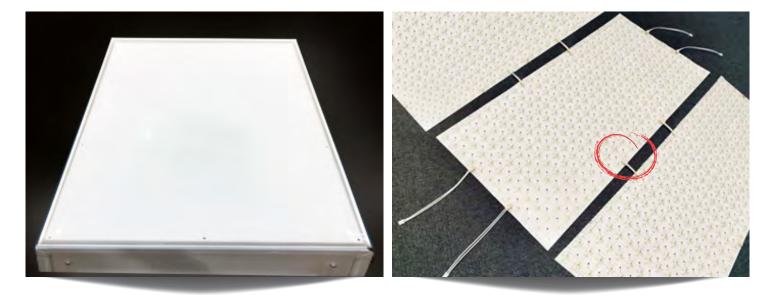

## **DAKOTA PANELS** VS. FLEXIBLE SHEETS AND LED TILES

WITH LED TILES, ILLUMINATION IS NOT EVEN, CAUSING A "SHADOW" EFFECT. IT REQUARIES A CABLE FOR EACH TILE.

#### In a 4' x 8' flat application scenario:

The DAKOTA Custom LED LIGHT PANEL requires only one panel (up to 48x96") for complete illumination, whereas LED Tiles need 32 tiles to cover the same area. This highlights the efficiency and convenience of the Dakota Light Panel.

Additionally, Dakota Panels need just one cable to connect to the power supply. In contrast, each LED tile requires a separate cable, making installation cluttered and uneven. Dakota Panels provide smooth and even illumination.