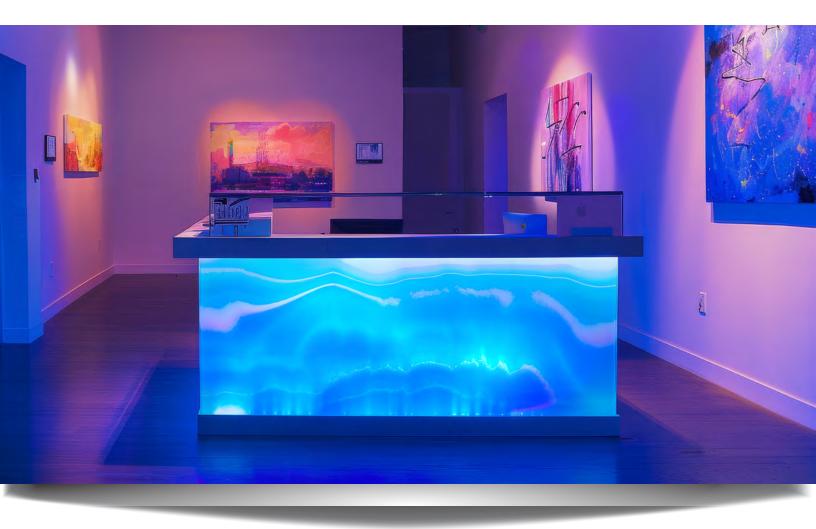

#### DAKOTA CUSTOM LED LIGHT PANEL

**Perfect for Stone Applications and Flat Surfaces:** THE DAKOTA LED LIGHT PANEL is specifically designed to illuminate stone applications and any flat, translucent material. Its uniform and vibrant illumination breathe life into architectural features, illuminated graphics, and signage with remarkable precision.

**Full Customization:** THE DAKOTA LED LIGHT PANEL offers full customization options for shapes and sizes. Whatever the project's unique requirements, the DAKOTA PANEL can be tailored to fit perfectly, ensuring an aesthetically pleasing and seamless integration.