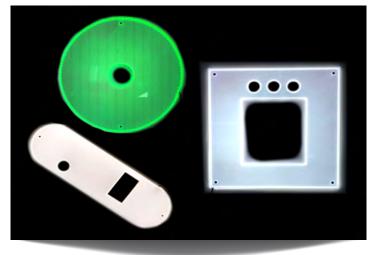

**Full Customization:** THE DAKOTA LED LIGHT PANEL offers full customization options for shapes and sizes. Whatever the project's unique requirements, the DAKOTA PANEL can be tailored to fit perfectly, ensuring an aesthetically pleasing and seamless integration.

Furthermore, DAKOTA PANELS can be customized to fit any project, allowing for the installation of various shapes for sinks, faucets, or electrical outlets.

DAKOTA PANELS CAN BE CUSTOMIZED TO MEET THE SPECIFIC NEEDS OF ANY PROJECT, ALLOWING FOR EASY INSTALLATION OF SINKS, FAUCETS, ELECTRICAL OUTLETS, AND OTHER FIXTURES.