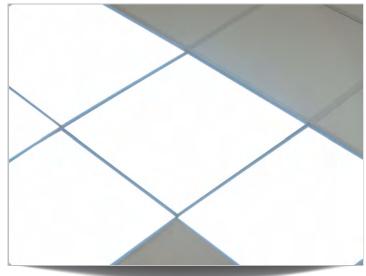

## **DAKOTA PANELS** VS. FLEXIBLE SHEETS AND LED TILES

DAKOTA PANEL, ALLOWS SMOTH EVEN ILLUMINATION

WITH LED SHEETS, ILLUMINATION IS NOT EVEN, CAUSING A "DOT" EFFECT