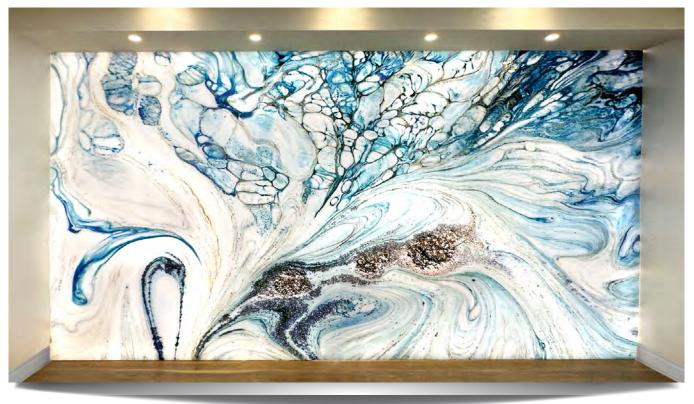

Acrilyc Artistic surface wall, back-lited by DAKOTA PANELS. The illumination is even, bright and smooth.

LED TILES 12" X 12" To cover a 48" x 96" surface, just 1 PANEL is needed