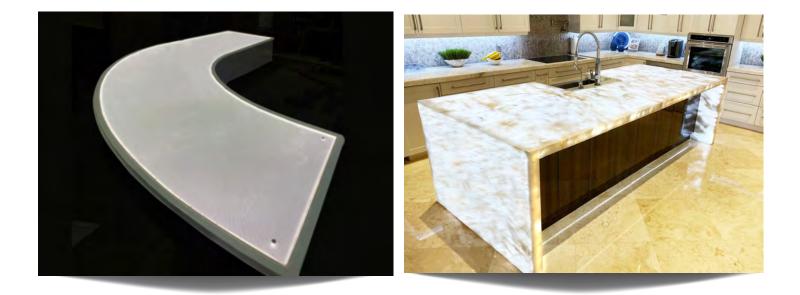

**Full Customization:** THE DAKOTA LED LIGHT PANEL offers full customization options for shapes and sizes. Whatever the project's unique requirements, the DAKOTA PANEL can be tailored to fit perfectly, ensuring an aesthetically pleasing and seamless integration.

Furthermore, DAKOTA PANELS can be customized to fit any project, allowing for the installation of various shapes for sinks, faucets, or electrical outlets.

DAKOTA PANELS CAN BE CUSTOMIZED TO MEET THE SPECIFIC NEEDS OF ANY PROJECT, ALLOWING FOR EASY INSTALLATION OF SINKS, FAUCETS, ELECTRICAL OUTLETS, AND OTHER FIXTURES.