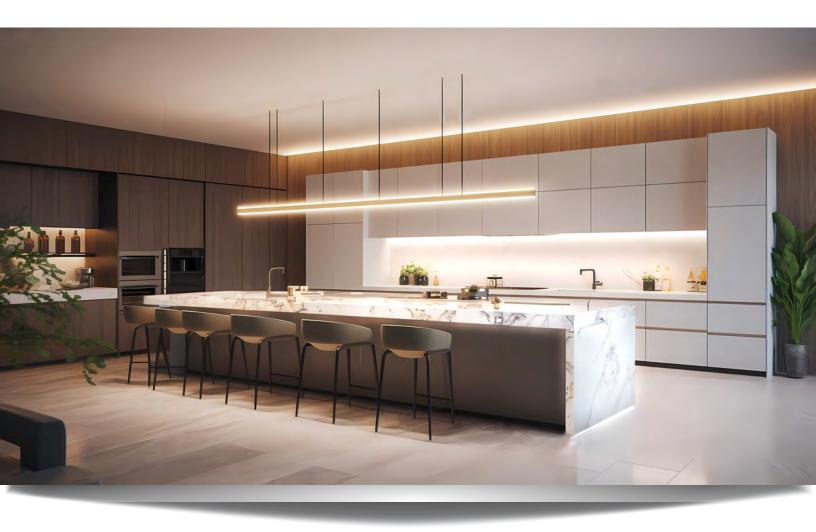

#### DAKOTA CUSTOM LED LIGHT PANEL

**Perfect for Stone Applications and Flat Surfaces:** THE DAKOTA LED LIGHT PANEL is specifically designed to illuminate stone applications and any flat, translucent material. Its uniform and vibrant illumination breathe life into architectural features, illuminated graphics, and signage with remarkable precision.

**Full Customization:** THE DAKOTA LED LIGHT PANEL offers full customization options for shapes and sizes. Whatever the project's unique requirements, the DAKOTA PANEL can be tailored to fit perfectly, ensuring an aesthetically pleasing and seamless integration.

Acrilyc Artistic surface wall, back-lited by DAKOTA PANELS. The illumination is even, bright and smooth.

LED TILES 12" X 12" To cover a 48" x 96" surface, just 1 PANEL is needed