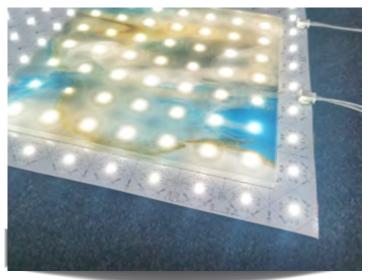

## **DAKOTA PANELS** VS. FLEXIBLE SHEETS AND LED TILES

DAKOTA PANEL, ALLOWS SMOTH EVEN ILLUMINATION

WITH LED SHEETS, ILLUMINATION IS NOT EVEN, CAUSING A "DOT" EFFECT

## **DAKOTA PANELS** VS. FLEXIBLE SHEETS AND LED TILES

WITH LED TILES, ILLUMINATION IS NOT EVEN, CAUSING A "SHADOW" EFFECT. IT REQUARIES A CABLE FOR EACH TILE.

Additionally, Dakota Panels need just one cable to connect to the power supply. In contrast, each LED tile requires a separate cable, making installation cluttered and uneven. Dakota Panels provide smooth and even illumination.