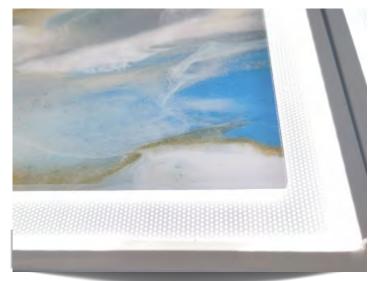

#### DAKOTA CUSTOM LED LIGHT PANEL

**Perfect for Stone Applications and Flat Surfaces:** THE DAKOTA LED LIGHT PANEL is specifically designed to illuminate stone applications and any flat, translucent material. Its uniform and vibrant illumination breathe life into architectural features, illuminated graphics, and signage with remarkable precision.

Acrilyc Artistic surface wall, back-lited by DAKOTA PANELS. The illumination is even, bright and smooth.

LED TILES 12" X 12" To cover a 48" x 96" surface, just 1 PANEL is needed