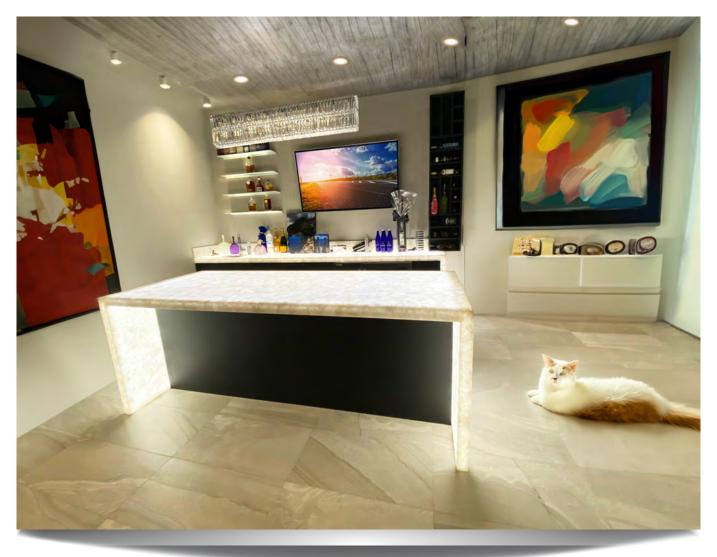

#### DAKOTA CUSTOM LED LIGHT PANEL

**Perfect for Stone Applications and Flat Surfaces:** THE DAKOTA LED LIGHT PANEL is specifically designed to illuminate stone applications and any flat, translucent material. Its uniform and vibrant illumination breathe life into architectural features, illuminated graphics, and signage with remarkable precision.

**Full Customization:** THE DAKOTA LED LIGHT PANEL offers full customization options for shapes and sizes. Whatever the project's unique requirements, the DAKOTA PANEL can be tailored to fit perfectly, ensuring an aesthetically pleasing and seamless integration.

Acrilyc Artistic surface wall, back-lited by DAKOTA PANELS. The illumination is even, bright and smooth.

LED TILES 12" X 12" To cover a 48" x 96" surface, just 1 PANEL is needed