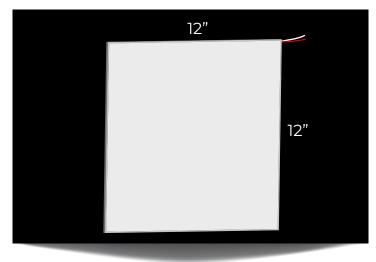

## COMPARISSON IN A 48" X 96"

| FEATURE                  | DAKOTA<br>LED PANEL   | LED FLEXIBLE<br>SHEETS | LED TILES     |
|--------------------------|-----------------------|------------------------|---------------|
| Section Size             | Custom, up to 96"x48" | 12" X 24"              | 12" X 12"     |
| Section Needed           | 1                     | 16                     | 32            |
| Cables Needed            | 1                     | 128                    | 32            |
| <b>Connectors Needed</b> | 1                     | 128                    | 32            |
| Spacing Needed           | None                  | 2" X 3"                | 2"X3"         |
| Wattage                  | 120W                  | 416W                   | 320W          |
| Stone Applications       | Yes                   | No                     | No            |
| Installation Labor       | No labor              | Cost/Assembly          | Cost/Assembly |
| Reliability              | Great                 | Fair                   | Fair          |