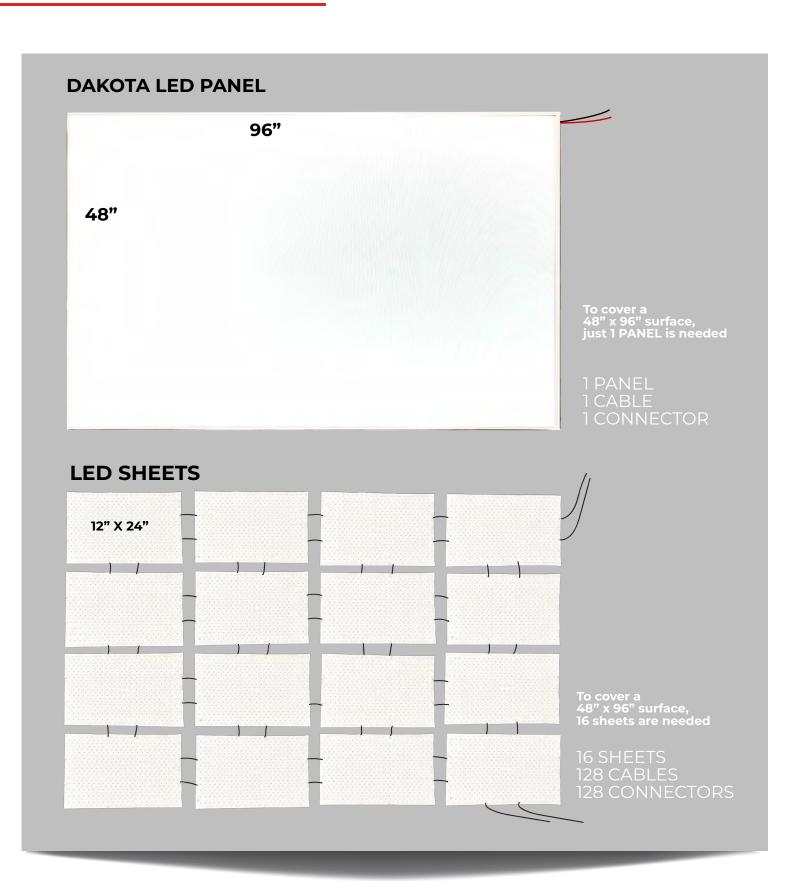

#### In a 4' x 8' flat application scenario:

One Panel vs. Multiple Sheets: THE DAKOTA CUSTOM LED LIGHT PANEL requires only 1 panel for complete illumination. On the other hand, the LED Flexible Sheets necessitate 16 pages to cover the same area. This significant difference showcases the efficiency and convenience of the DAKOTA LIGHT PANEL.

Minimal Cables and Power Cord: To power the 16 pages of LED Flexible Sheets, a whopping 128 power cords or cables and connectors are required. In contrast, the DAKOTA CUSTOM LED LIGHT PANEL requires only 1 power cord and connector, simplifying installation and reducing cable clutter.

#### In a 4' x 8' flat application scenario:

The DAKOTA Custom LED LIGHT PANEL requires only one panel (up to 48x96") for complete illumination, whereas LED Tiles need 32 tiles to cover the same area. This highlights the efficiency and convenience of the Dakota Light Panel.

Additionally, Dakota Panels need just one cable to connect to the power supply. In contrast, each LED tile requires a separate cable, making installation cluttered and uneven. Dakota Panels provide smooth and even illumination.