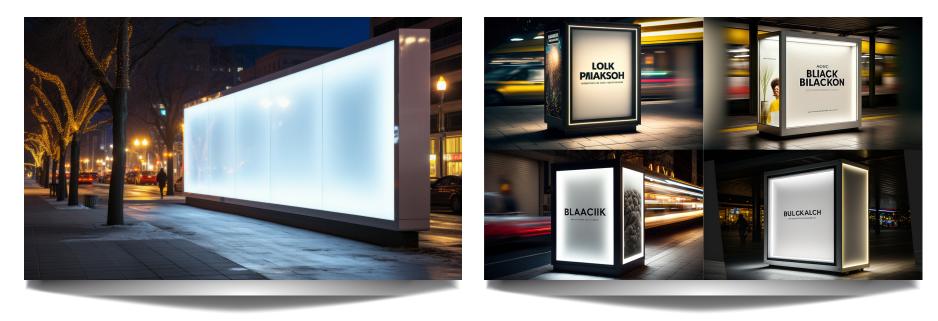

1-1001 SIZE: 41" X 1.2" X 0.8" COLOR LED: Cool White 6500K, VOLTAGE: 24VDC POWER: 27Watts BEAM ANGLE: 10° x 45° NUMBER OF LEDS: 18 RATING: IP65 UL LISTED : E363518

#### LARGOLED 36.7" CW6500K IP65 HIH POWER LED BAR SURFACE-MOUNTED LED CHANNEL

SKU: 2800LRG251-1002

SIZE: 36.7" X 1.2" X 0.8" COLOR LED: Cool White 6500K VOLTAGE: 24VDC POWER: 24Watts BEAM ANGLE: 10° x 45° NUMBER OF LEDS: 16 RATING: IP65 UL LISTED : E363518









## 

#### SKU: 2701LRG350-1003

**LARGOLED** Connecting cable MALE / FEMALE 6" wire can be used to daisy-chain

#### SKU: 2701LRG350-1002 LARGOLED Connecting cable MALE 48" wire can be used to daisy-chain

SKU: 2701LRG350-1001 LARGOLED Connecting cable FEMALE 48" wire can be used to daisy-chain







#### **CONNECTION** DIAGRAM





#### **APPLICATION SAMPLES**











# **THANK YOU**

305-652-2599

• 20725 NE 16 Ave. Suite A-33 Miami, FL 33179





sales@lumiron.com