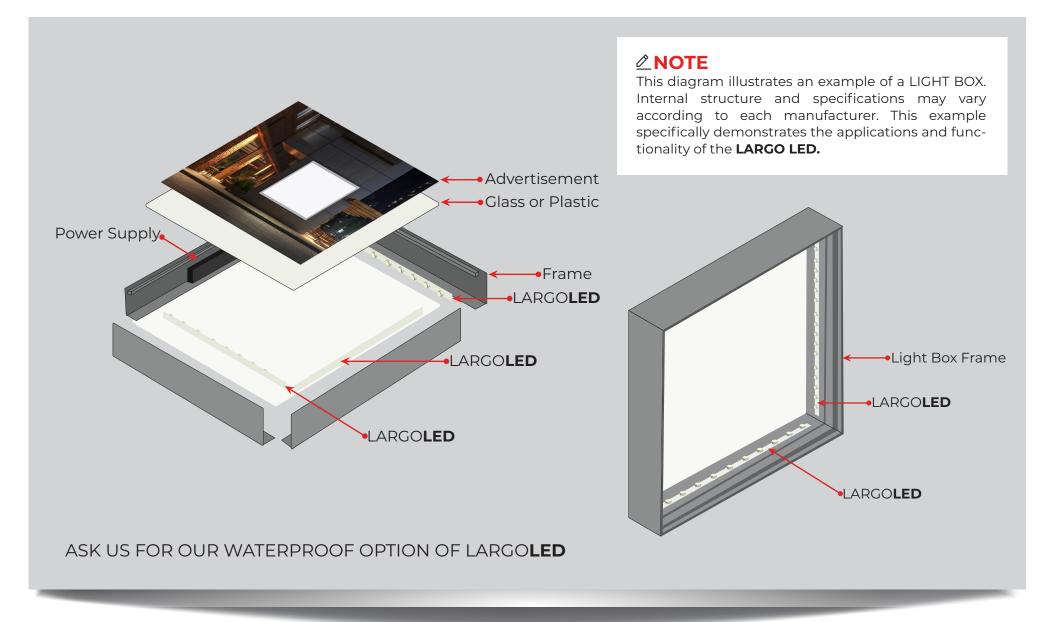

IP65 HIH POWER LED BAR SURFACE-MOUNTED LED CHANNEL

SKU: 2800LRG251-1001 SIZE: 41" X 1.2" X 0.8" COLOR LED: Cool White 6500K, VOLTAGE: 24VDC POWER: 27Watts BEAM ANGLE: 10° x 45° NUMBER OF LEDS: 18 RATING: IP65 UL LISTED : E363518

#### LARGOLED 36.7" CW6500K IP65 HIH POWER LED BAR SURFACE-MOUNTED LED CHANNEL

SKU: 2800LRG251-1002

SIZE: 36.7" X 1.2" X 0.8" COLOR LED: Cool White 6500K VOLTAGE: 24VDC POWER: 24Watts BEAM ANGLE: 10° x 45° NUMBER OF LEDS: 16 RATING: IP65 UL LISTED : E363518









## 

#### SKU: 2701LRG350-1003

**LARGOLED** Connecting cable MALE / FEMALE 6" wire can be used to daisy-chain

#### SKU: 2701LRG350-1002 LARGOLED Connecting cable MALE 48" wire can be used to daisy-chain

SKU: 2701LRG350-1001 LARGOLED Connecting cable FEMALE 48" wire can be used to daisy-chain







#### **CONNECTION** DIAGRAM





#### **APPLICATION SAMPLES**











# **THANK YOU**

305-652-2599

• 20725 NE 16 Ave. Suite A-33 Miami, FL 33179





sales@lumiron.com