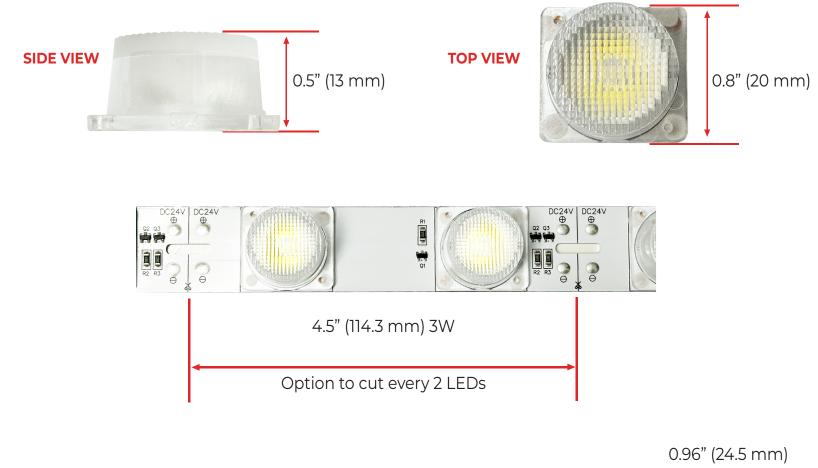

#### **PRODUCT STRUCTURE**

#### LARGOLED 41" CW6500K IP65 HIH POWER LED BAR SURFACE-MOUNTED LED CHANNEL

SKU: 2800LRG251-1001 SIZE: 41" X 1.2" X 0.8" COLOR LED: Cool White 6500K, VOLTAGE: 24VDC POWER: 27Watts BEAM ANGLE: 10° x 45° NUMBER OF LEDS: 18 RATING: IP65 UL LISTED : E363518

#### LARGOLED 36.7" CW6500K IP65 HIH POWER LED BAR SURFACE-MOUNTED LED CHANNEL

SKU: 2800LRG251-1002

SIZE: 36.7" X 1.2" X 0.8" COLOR LED: Cool White 6500K VOLTAGE: 24VDC POWER: 24Watts BEAM ANGLE: 10° x 45° NUMBER OF LEDS: 16 RATING: IP65 UL LISTED : E363518

#### **MOUNTING METHOD**

Thermally conductive adhesive or screw fixing.

- Single color available in 3 different temperatures, Cool, Warm, and Neutral white.
- Suitable for double-sided light boxes from 4" to 9" thick.
- High Power LED.
- Single or Two LEDs can be cut to suit different light box lengths.