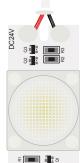

#### **PRODUCT** FETURES AND SPECS

#### **MOUNTING METHOD**

Thermally conductive adhesive or screw fixing.

- Single color available in 3 different temperatures, Cool, Warm, and Neutral white.
- Suitable for double-sided light boxes from 4" to 9" thick.
- High Power LED.
- Single or Two LEDs can be cut to suit different light box lengths.