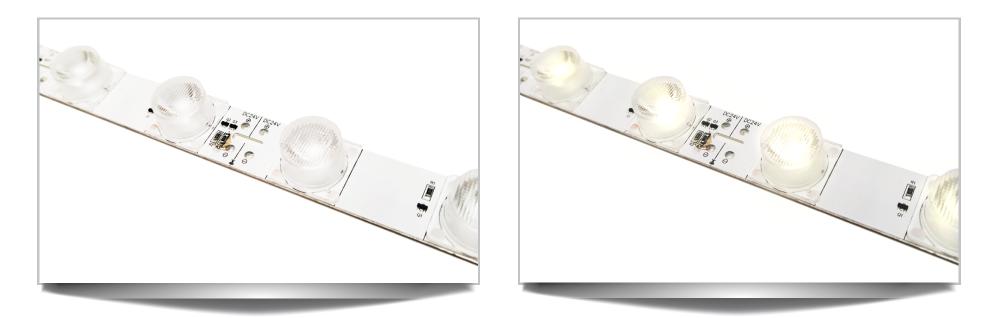

#### **PRODUCT** FETURES AND SPECS

#### **MOUNTING METHOD**

Thermally conductive adhesive or screw fixing.

- Single color available in 3 different temperatures, Cool, Warm, and Neutral white.
- Suitable for double-sided light boxes from 4" to 9" thick.
- High Power LED.
- Single or Two LEDs can be cut to suit different light box lengths.