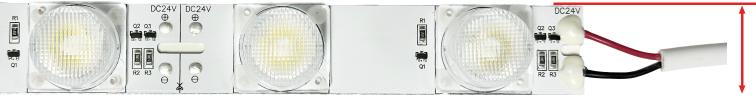

#### SKU: 2701LRG350-1003

**LARGOLED** Connecting cable MALE / FEMALE 6" wire can be used to daisy-chain

#### SKU: 2701LRG350-1002 LARGOLED Connecting cable MALE 48" wire can be used to daisy-chain

SKU: 2701LRG350-1001 LARGOLED Connecting cable FEMALE 48" wire can be used to daisy-chain

#### **CONNECTION** DIAGRAM