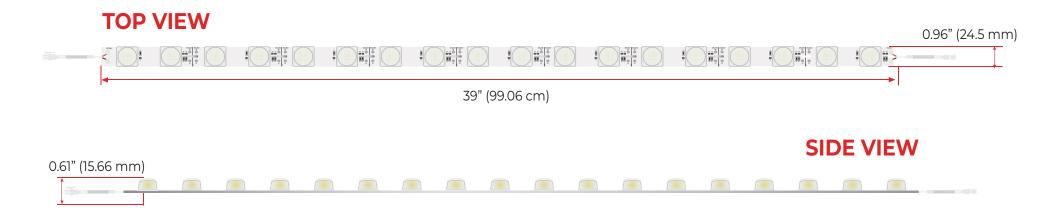

#### **PRODUCT STRUCTURE**

#### LARGOLED 41" CW6500K IP65 HIH POWER LED BAR SURFACE-MOUNTED LED CHANNEL

SKU: 2800LRG251-1001 SIZE: 41" X 1.2" X 0.8" COLOR LED: Cool White 6500K, VOLTAGE: 24VDC POWER: 27Watts BEAM ANGLE: 10° x 45° NUMBER OF LEDS: 18 RATING: IP65 UL LISTED : E363518

#### LARGOLED 36.7" CW6500K IP65 HIH POWER LED BAR SURFACE-MOUNTED LED CHANNEL

SKU: 2800LRG251-1002

SIZE: 36.7" X 1.2" X 0.8" COLOR LED: Cool White 6500K VOLTAGE: 24VDC POWER: 24Watts BEAM ANGLE: 10° x 45° NUMBER OF LEDS: 16 RATING: IP65 UL LISTED : E363518