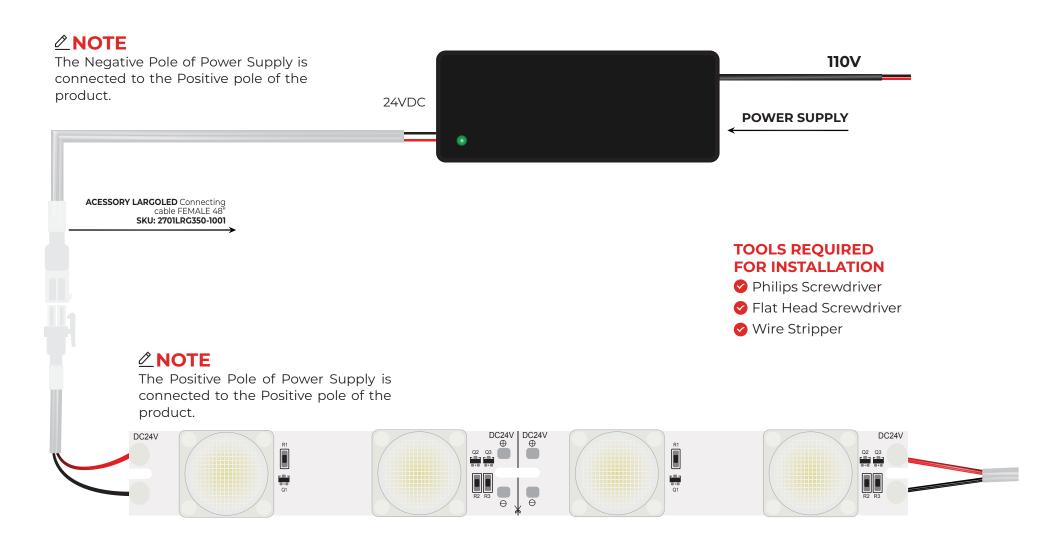

OUNTED LED CHANNEL

SKU: 2800LRG251-1001 SIZE: 41" X 1.2" X 0.8" COLOR LED: Cool White 6500K, VOLTAGE: 24VDC POWER: 27Watts BEAM ANGLE: 10° x 45° NUMBER OF LEDS: 18 RATING: IP65 UL LISTED : E363518

#### LARGOLED 36.7" CW6500K IP65 HIH POWER LED BAR SURFACE-MOUNTED LED CHANNEL

SKU: 2800LRG251-1002

SIZE: 36.7" X 1.2" X 0.8" COLOR LED: Cool White 6500K VOLTAGE: 24VDC POWER: 24Watts BEAM ANGLE: 10° x 45° NUMBER OF LEDS: 16 RATING: IP65 UL LISTED : E363518









## 

#### SKU: 2701LRG350-1003

**LARGOLED** Connecting cable MALE / FEMALE 6" wire can be used to daisy-chain

#### SKU: 2701LRG350-1002 LARGOLED Connecting cable MALE 48" wire can be used to daisy-chain

SKU: 2701LRG350-1001 LARGOLED Connecting cable FEMALE 48" wire can be used to daisy-chain







#### **CONNECTION** DIAGRAM





#### **APPLICATION SAMPLES**











# **THANK YOU**

305-652-2599

• 20725 NE 16 Ave. Suite A-33 Miami, FL 33179





sales@lumiron.com