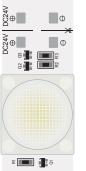

#### **PRODUCT** FETURES AND SPECS

#### **MOUNTING METHOD**

Thermally conductive adhesive or screw fixing.

- Single color available in 3 different temperatures, Cool, Warm, and Neutral white.
- Suitable for double-sided light boxes from 4" to 9" thick.
- High Power LED.
- Single or Two LEDs can be cut to suit different light box lengths.