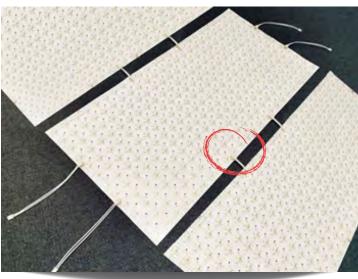

#### DAKOTA PANELS VS. FLEXIBLE SHEETS AND LED TILES

WITH LED TILES, ILLUMINATION IS NOT EVEN, CAUSING A "SHADOW" EFFECT. IT REQUARIES A CABLE FOR EACH TILE.

In a 4' x 8' flat application scenario:

The DAKOTA Custom LED LIGHT PANEL requires only one panel (up to 48x96") for complete illumination, whereas LED Tiles need 32 tiles to cover the same area. This highlights the efficiency and convenience of the Dakota Light Panel.

Additionally, Dakota Panels need just one cable to connect to the power supply. In contrast, each LED tile requires a separate cable, making installation cluttered and uneven. Dakota Panels provide smooth and even illumination.