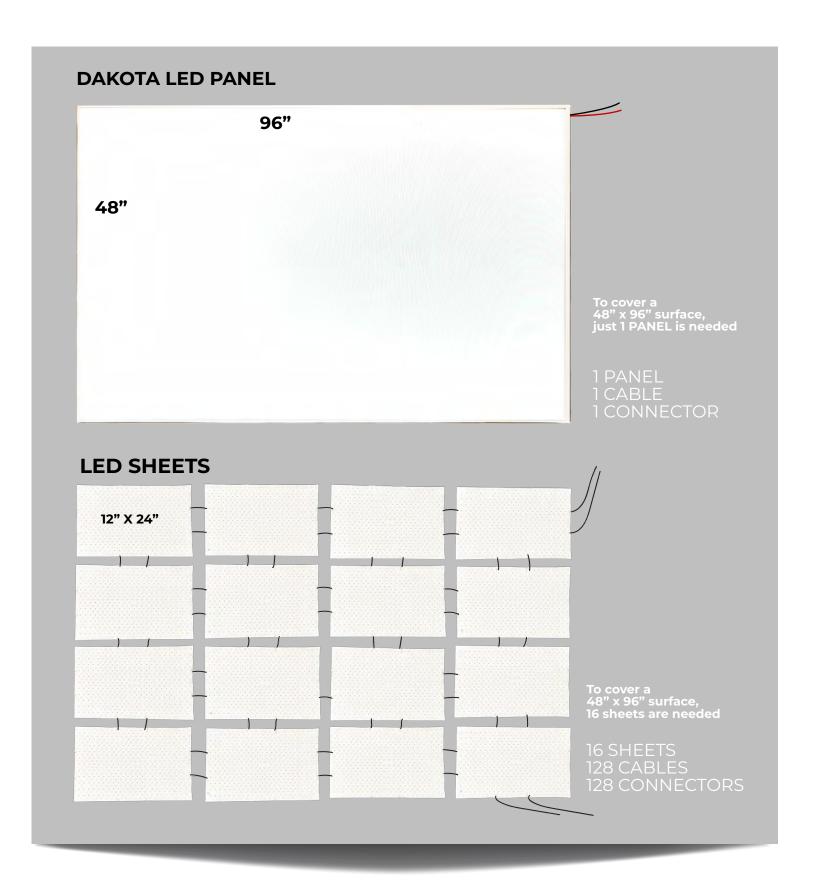

#### In a 4' x 8' flat application scenario:

One Panel vs. Multiple Sheets: THE DAKOTA CUSTOM LED LIGHT PANEL requires only 1 panel for complete illumination. On the other hand, the LED Flexible Sheets necessitate 16 pages to cover the same area. This significant difference showcases the efficiency and convenience of the DAKOTA LIGHT PANEL.

Lower Power Consumption: The DAKOTA CUSTOM LED LIGHT PANEL boasts an impressive power consumption of only 120W in the given scenario. In contrast, the LED Flexible Sheets require a substantial power input of 416W. This translates to reduced electricity costs and increased energy efficiency with the DAKOTA LED LIGHT PANEL.

Minimal Cables and Power Cord: To power the 16 pages of LED Flexible Sheets, a whopping 128 power cords or cables and connectors are required. In contrast, the DAKOTA CUSTOM LED LIGHT PANEL requires only 1 power cord and connector, simplifying installation and reducing cable clutter.

#### **COMPARISSON** IN A 48" X 96"

| FEATURE            | DAKOTA<br>LED PANEL   | LED FLEXIBLE<br>SHEETS | LED TILES     |
|--------------------|-----------------------|------------------------|---------------|
| Section Size       | Custom, up to 96"x48" | 12" X 24"              | 12" X 12"     |
| Section Needed     | 1                     | 16                     | 32            |
| Cables Needed      | 1                     | 128                    | 32            |
| Connectors Needed  | 1                     | 128                    | 32            |
| Spacing Needed     | None                  | 2" X 3"                | 2"X3"         |
| Wattage            | 120W                  | 416W                   | 320W          |
| Stone Applications | Yes                   | No                     | No            |
| Installation Labor | No labor              | Cost/Assembly          | Cost/Assembly |
| Reliability        | Great                 | Fair                   | Fair          |
| Heat emission      | No heat concentration | High heat              | High heat     |