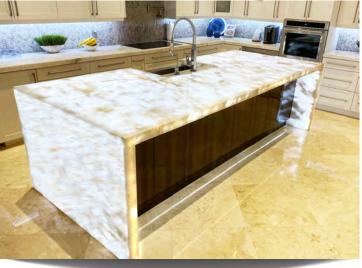

#### **DAKOTA CUSTOM LED LIGHT PANEL**

**Perfect for Stone Applications and Flat Surfaces:** THE DAKOTA LED LIGHT PANEL is specifically designed to illuminate stone applications and any flat, translucent material. Its uniform and vibrant illumination breathe life into architectural features, illuminated graphics, and signage with remarkable precision.

Acrilyc Artistic surface wall, back-lited by DAKOTA PANELS. The illumination is even, bright and smooth.