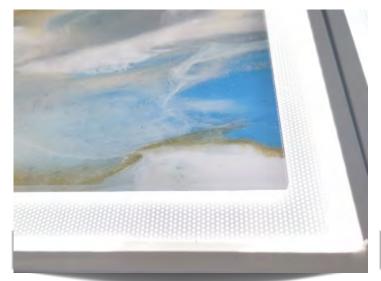

WITH LED SHEETS, ILLUMINATION IS NOT EVEN, CAUSING A "DOT" EFFECT

#### DAKOTA PANELS VS. FLEXIBLE SHEETS AND LED TILES

WITH LED TILES, ILLUMINATION IS NOT EVEN, CAUSING A "SHADOW" EFFECT. IT REQUARIES A CABLE FOR EACH TILE.

In a 4' x 8' flat application scenario:

The DAKOTA Custom LED LIGHT PANEL requires only one panel (up to 48x96") for complete illumination, whereas LED Tiles need 32 tiles to cover the same area. This highlights the efficiency and convenience of the Dakota Light Panel.