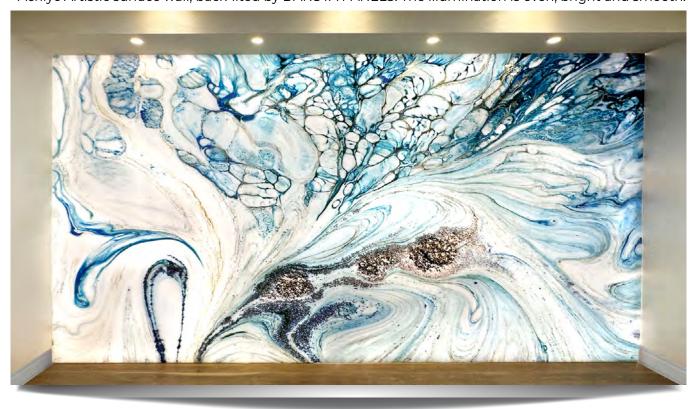

Acrilyc Artistic surface wall, back-lited by DAKOTA PANELS. The illumination is even, bright and smooth.