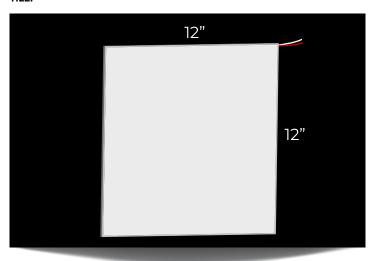

#### **COMPARISSON** IN A 48" X 96"

| FEATURE            | DAKOTA<br>LED PANEL   | LED FLEXIBLE<br>SHEETS | LED TILES     |
|--------------------|-----------------------|------------------------|---------------|
| Section Size       | Custom, up to 96"x48" | 12" X 24"              | 12" X 12"     |
| Section Needed     | 1                     | 16                     | 32            |
| Cables Needed      | 1                     | 128                    | 32            |
| Connectors Needed  | 1                     | 128                    | 32            |
| Spacing Needed     | None                  | 2" X 3"                | 2"X3"         |
| Wattage            | 120W                  | 416W                   | 320W          |
| Stone Applications | Yes                   | No                     | No            |
| Installation Labor | No labor              | Cost/Assembly          | Cost/Assembly |
| Reliability        | Great                 | Fair                   | Fair          |
| Heat emission      | No heat concentration | High heat              | High heat     |

# **LED TILES** 12" X 12" To cover a 48" x 96" surface, just 1 PANEL is needed