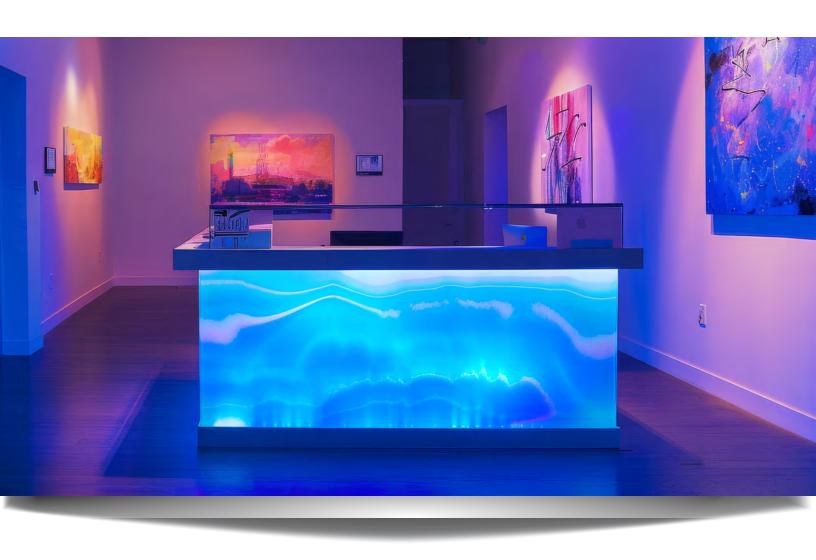

Acrilyc Artistic surface wall, back-lited by DAKOTA PANELS. The illumination is even, bright and smooth.