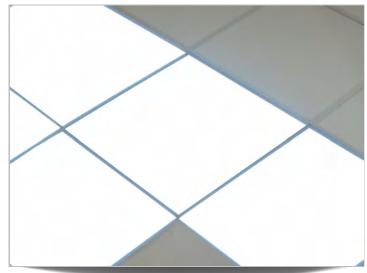

WITH LED SHEETS, ILLUMINATION IS NOT EVEN, CAUSING A "DOT" EFFECT

#### DAKOTA PANELS VS. FLEXIBLE SHEETS AND LED TILES

WITH LED TILES, ILLUMINATION IS NOT EVEN, CAUSING A "SHADOW" EFFECT. IT REQUARIES A CABLE FOR EACH TILE.

In a 4' x 8' flat application scenario:

The DAKOTA Custom LED LIGHT PANEL requires only one panel (up to 48x96") for complete illumination, whereas LED Tiles need 32 tiles to cover the same area. This highlights the efficiency and convenience of the Dakota Light Panel.