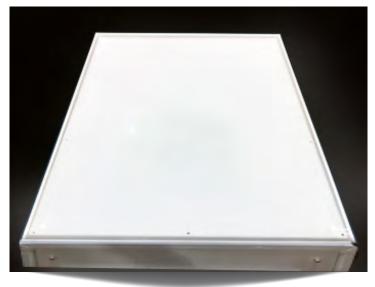

#### **DAKOTA CUSTOM LED LIGHT PANEL**

**Perfect for Stone Applications and Flat Surfaces:** THE DAKOTA LED LIGHT PANEL is specifically designed to illuminate stone applications and any flat, translucent material. Its uniform and vibrant illumination breathe life into architectural features, illuminated graphics, and signage with remarkable precision.

Acrilyc Artistic surface wall, back-lited by DAKOTA PANELS. The illumination is even, bright and smooth.