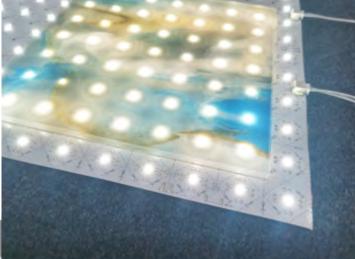

WITH LED SHEETS, ILLUMINATION IS NOT EVEN, CAUSING A "DOT" EFFECT

Acrilyc Artistic surface wall, back-lited by DAKOTA PANELS. The illumination is even, bright and smooth.