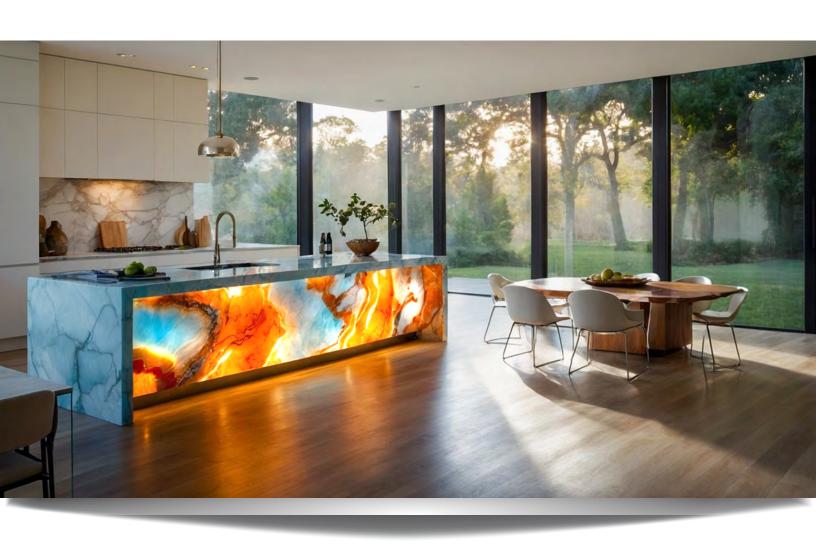

#### **DAKOTA CUSTOM LED LIGHT PANEL**

**Perfect for Stone Applications and Flat Surfaces:** THE DAKOTA LED LIGHT PANEL is specifically designed to illuminate stone applications and any flat, translucent material. Its uniform and vibrant illumination breathe life into architectural features, illuminated graphics, and signage with remarkable precision.

**Full Customization:** THE DAKOTA LED LIGHT PANEL offers full customization options for shapes and sizes. Whatever the project's unique requirements, the DAKOTA PANEL can be tailored to fit perfectly, ensuring an aesthetically pleasing and seamless integration.

Acrilyc Artistic surface wall, back-lited by DAKOTA PANELS. The illumination is even, bright and smooth.