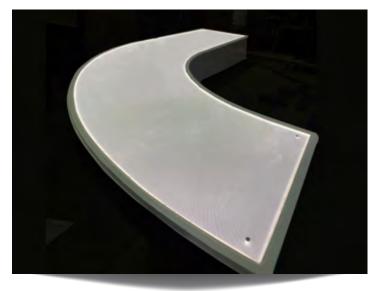

**Full Customization:** THE DAKOTA LED LIGHT PANEL offers full customization options for shapes and sizes. Whatever the project's unique requirements, the DAKOTA PANEL can be tailored to fit perfectly, ensuring an aesthetically pleasing and seamless integration.

Furthermore, DAKOTA PANELS can be customized to fit any project, allowing for the installation of various shapes for sinks, faucets, or electrical outlets.

DAKOTA PANELS CAN BE CUSTOMIZED TO MEET THE SPECIFIC NEEDS OF ANY PROJECT, ALLOWING FOR EASY INSTALLATION OF SINKS, FAUCETS, ELECTRICAL OUTLETS, AND OTHER FIXTURES.